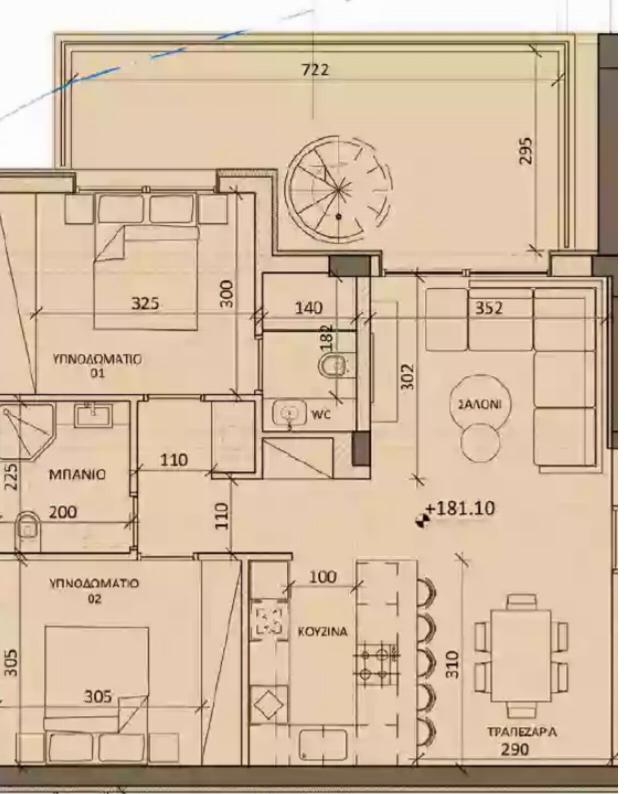

Type: Apartment

Veranda: 22 m²

Unit 301—Third Level The unit enjoys separate private large roof garden, with fantastic sea views. Bedrooms: 2 Uncovered Terrace: Bathrooms: 2 (Roof Garden) 53.6m2 Interior Area: 80.0m2 Storage: 3.8m2 Covered Terrace: 22.6m2 Total Area: 159.9m2 Interior Area: 8.0m2 Covered Parking: 1 (Roof Garden)...