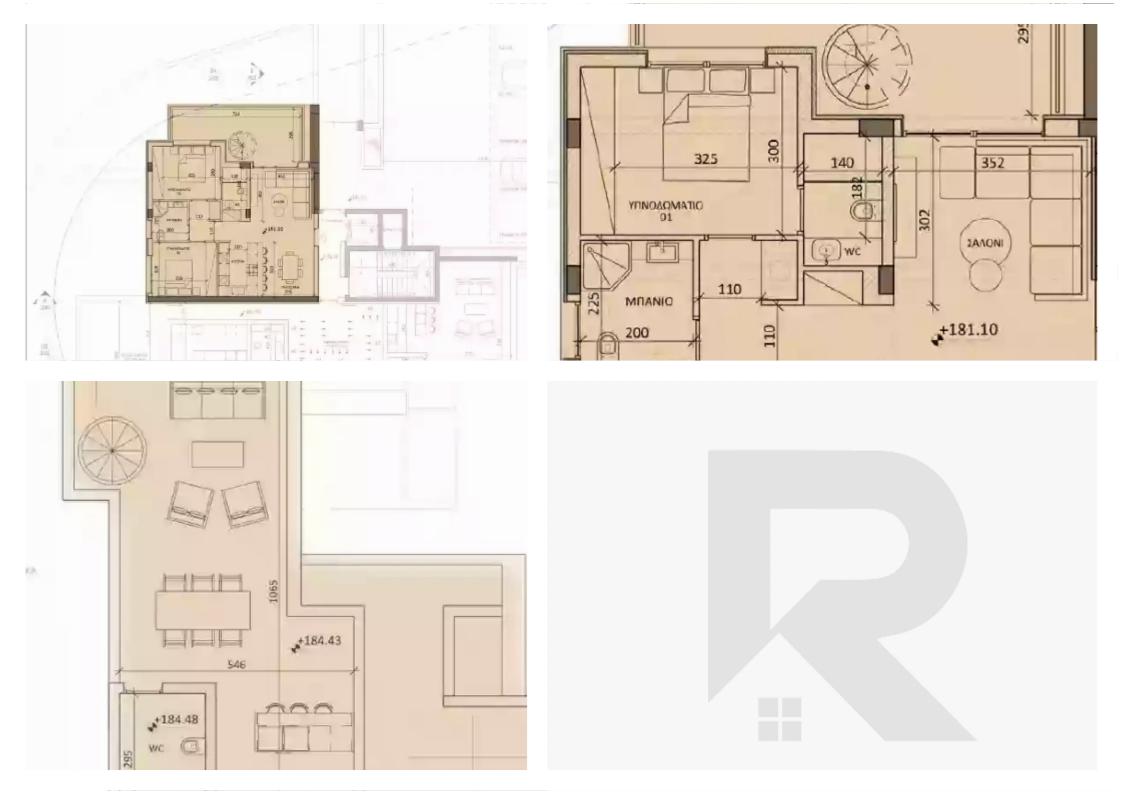

Type: Apartment

Veranda: 22 m²

Unit 301—Third Level The unit enjoys separate private large roof garden, with fantastic sea views. Bedrooms: 2 Uncovered Terrace: Bathrooms: 2 (Roof Garden) 53.6m2 Interior Area: 80.0m2 Storage: 3.8m2 Covered Terrace: 22.6m2 Total Area: 159.9m2 Interior Area: 8.0m2 Covered Parking: 1 (Roof Garden)...