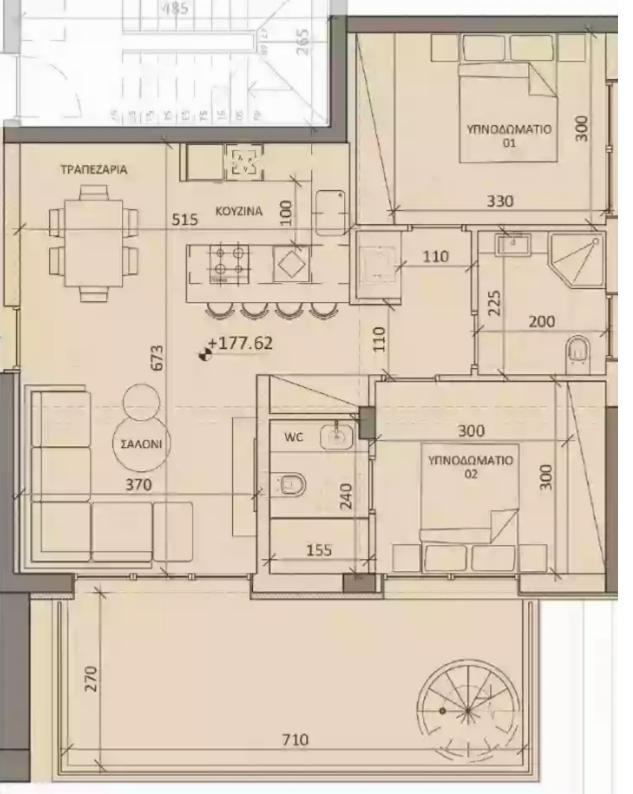

Type: Apartment

Veranda: 23 m²

Unit 202—Second Level The unit enjoys separate private large roof garden, with fantastic views. Bedrooms: 2 Uncovered Terrace: Bathrooms: 2 (Roof Garden) 53.6m2 Interior Area: 80.0m2 Storage: 5.0m2 Covered Terrace: 22.6m2 Total Area: 165.6m2 Interior Area: Covered Parking: 1 (Roof Garden) 4.4m2...