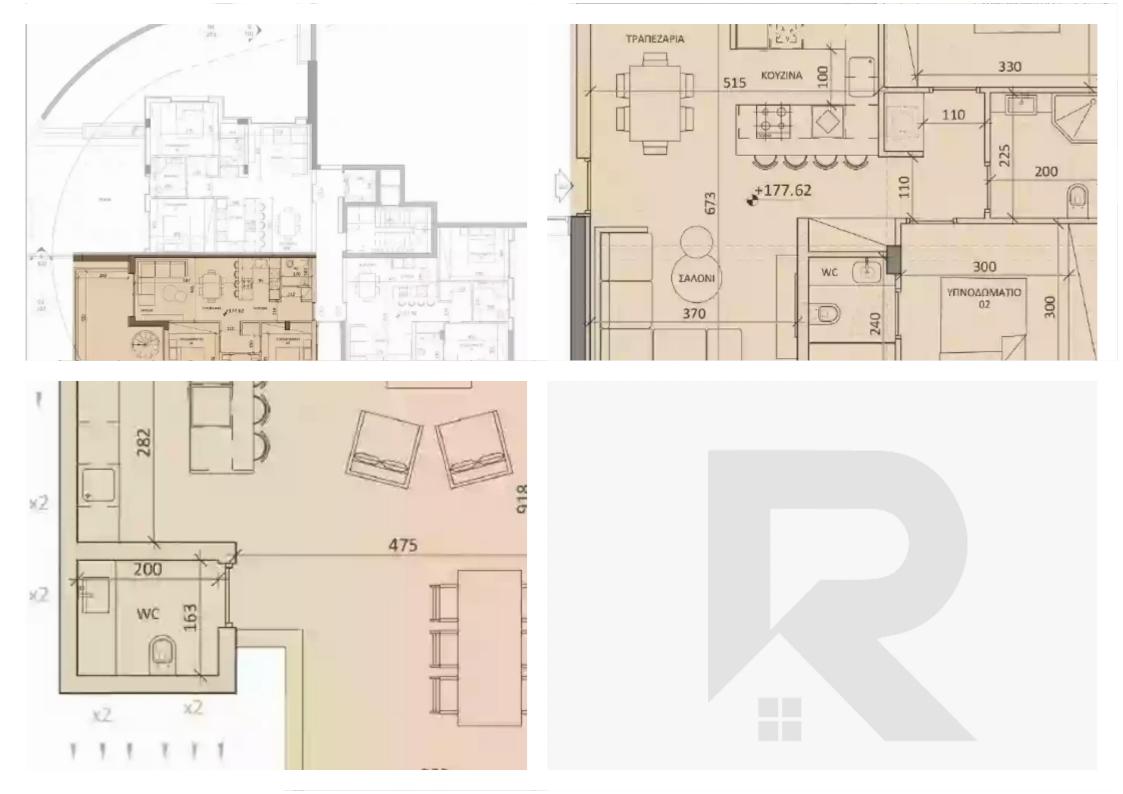

Type: Apartment

Veranda: 23 m²

Unit 202—Second Level The unit enjoys separate private large roof garden, with fantastic views. Bedrooms: 2 Uncovered Terrace: Bathrooms: 2 (Roof Garden) 53.6m2 Interior Area: 80.0m2 Storage: 5.0m2 Covered Terrace: 22.6m2 Total Area: 165.6m2 Interior Area: Covered Parking: 1 (Roof Garden) 4.4m2...