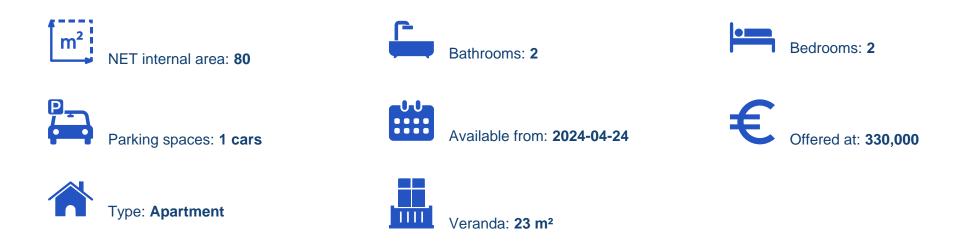

## 2 bedrooms, 80

Limassol, Prymary-School-Agia-Phyla-Agia-Fylaxis-3115, Cyprus This ad is presented by listings admin, under supervision from, Licensed Real Estate Agent Reg no: 1234, Lic no: 603/E

Offered at: € 330,000 Estate ID: 33932 Ref: J4421L1649

Unit 201—Third Level The private roof garden area of the unit, with barbeque area and bathroom, offering great views of the city and the sea. Bedrooms: 2 Uncovered Terrace: Bathrooms: 2 (Roof Garden) 44.3m2 Interior Area: 80.0m2 Storage: 5.1m2 Covered Terrace: 23.0m2 Total Area: 158.2m2 Interior Area: Covered Parking: 1 (Roof Garden) 5.8m2...