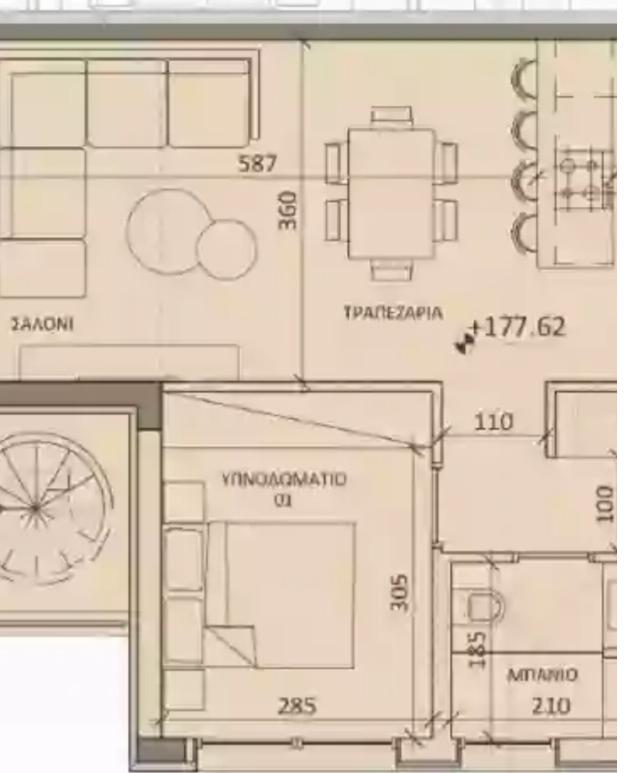

Unit 201—Third Level The private roof garden area of the unit, with barbeque area and bathroom, offering great views of the city and the sea. Bedrooms: 2 Uncovered Terrace: Bathrooms: 2 (Roof Garden) 44.3m2 Interior Area: 80.0m2 Storage: 5.1m2 Covered Terrace: 23.0m2 Total Area: 158.2m2 Interior Area: Covered Parking: 1 (Roof Garden) 5.8m2...