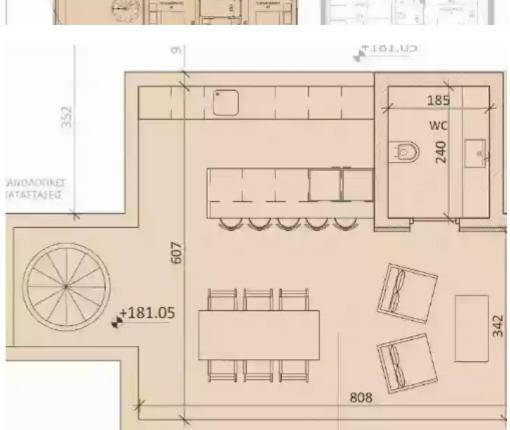

Unit 201—Third Level The private roof garden area of the unit, with barbeque area and bathroom, offering great views of the city and the sea. Bedrooms: 2 Uncovered Terrace: Bathrooms: 2 (Roof Garden) 44.3m2 Interior Area: 80.0m2 Storage: 5.1m2 Covered Terrace: 23.0m2 Total Area: 158.2m2 Interior Area: Covered Parking: 1 (Roof Garden) 5.8m2...