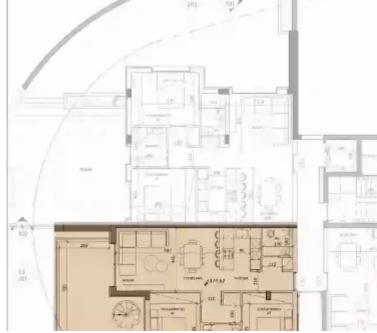

Unit 201—Third Level The private roof garden area of the unit, with barbeque area and bathroom, offering great views of the city and the sea. Bedrooms: 2 Uncovered Terrace: Bathrooms: 2 (Roof Garden) 44.3m2 Interior Area: 80.0m2 Storage: 5.1m2 Covered Terrace: 23.0m2 Total Area: 158.2m2 Interior Area: Covered Parking: 1 (Roof Garden) 5.8m2...

## **Estate on map:**