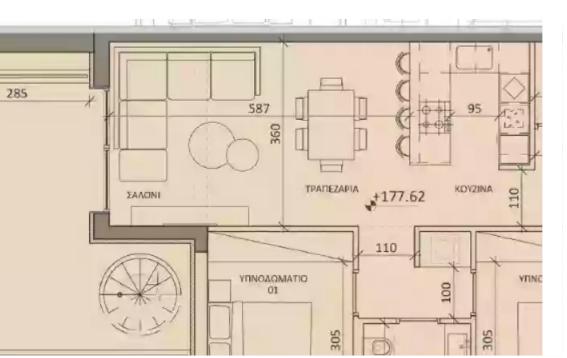

Unit 201—Third Level The private roof garden area of the unit, with barbeque area and bathroom, offering great views of the city and the sea. Bedrooms: 2 Uncovered Terrace: Bathrooms: 2 (Roof Garden) 44.3m2 Interior Area: 80.0m2 Storage: 5.1m2 Covered Terrace: 23.0m2 Total Area: 158.2m2 Interior Area: Covered Parking: 1 (Roof Garden) 5.8m2...