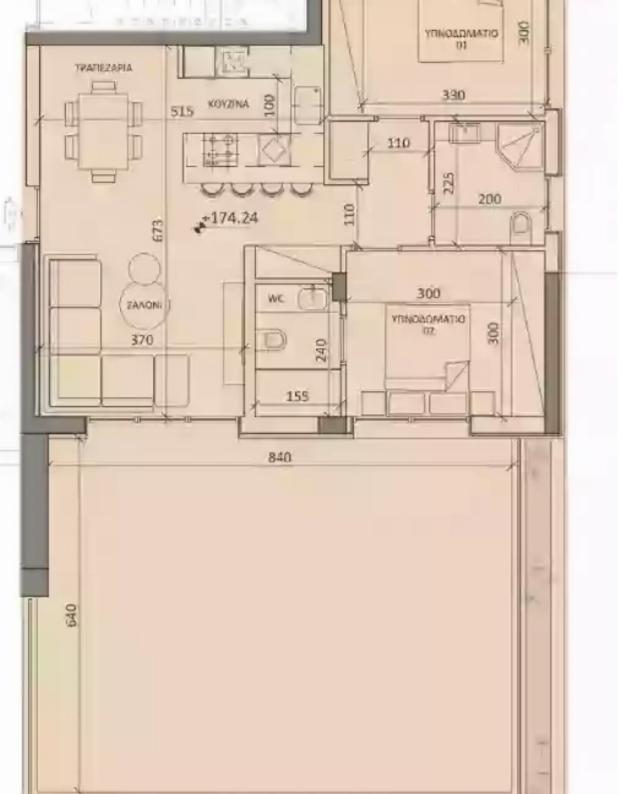

Type: Apartment

Veranda: 23 m²

Unit 102—First Level Large veranda, with greenery complementing the modern design of the unit. Bedrooms: 2 Storage: 3.2m2 Bathrooms: 2 Total Area: 143.3m2 Interior Area: 80.0m2 Covered parking: 1 Covered Veranda: 22.6m2 Uncovered Veranda: 37.5m2...