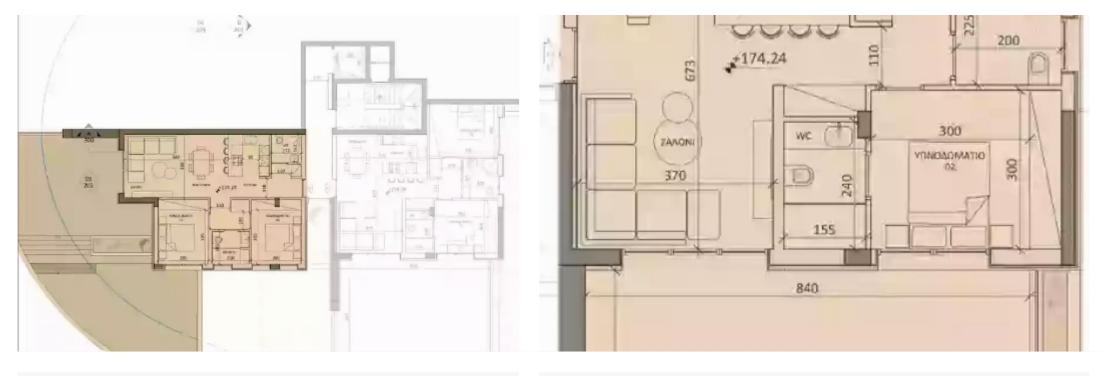

Type: Apartment

Veranda: 23 m²

Unit 102—First Level Large veranda, with greenery complementing the modern design of the unit. Bedrooms: 2 Storage: 3.2m2 Bathrooms: 2 Total Area: 143.3m2 Interior Area: 80.0m2 Covered parking: 1 Covered Veranda: 22.6m2 Uncovered Veranda: 37.5m2...