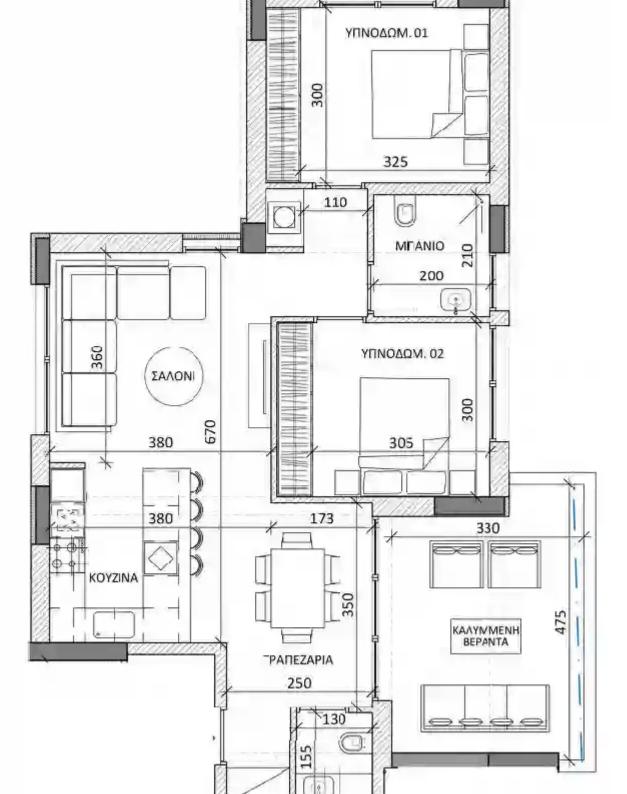

Type: **Apartment** 

Veranda: 15 m²

Bedrooms: 2 Bathrooms: 2 Interior Area: 80.9m2 Covered Terrace: 15.9m2 Storage: 4.5m2 Total area: 101.3m2 Covered parking: 1...