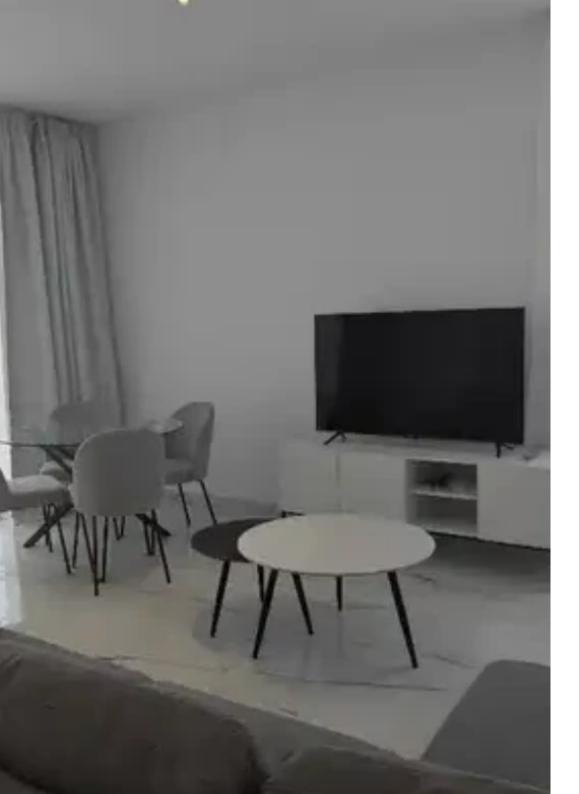

Offered at: 2,100

Type: **Apartment** 

Brand New Building 2 bedrooms / 2 bathrooms 2nd floor Fully furnished and equipped Internal area 80m2 Balcony 23m2 Covered parking Storage room

Behind ERA department store 5 minutes drive from Limassol Marina...