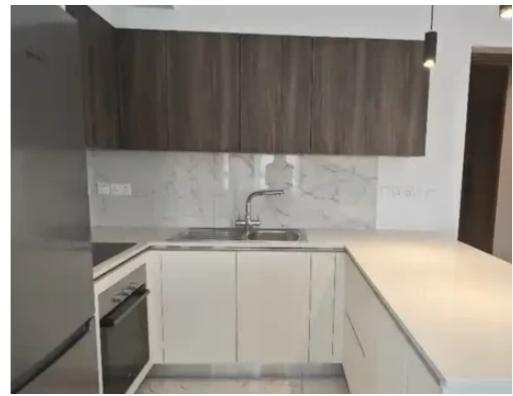

Offered at: 2,100

Type: **Apartment** 

Brand New Building 2 bedrooms / 2 bathrooms 2nd floor Fully furnished and equipped Internal area 80m2 Balcony 23m2 Covered parking Storage room

Behind ERA department store 5 minutes drive from Limassol Marina...