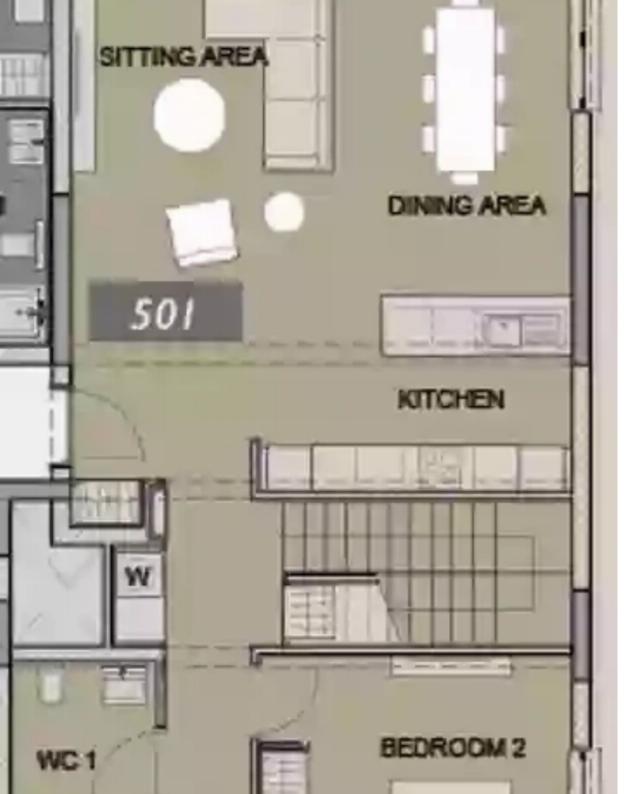

**Offered at:** €1,720,000

**Estate ID:** 34000

**Ref:** J3215L1750

Density: 0 %

Available from: 2024-04-24

Offered at: 1,720,00

Type: **Penthouse** 

Welcome to Penthouse 501, a luxurious residence situated on the fifth floor, offering unparalleled views and sophisticated living spaces. This exquisite penthouse features three bedrooms, ensuring ample accommodation for both residents and guests alike. Step inside to discover a sprawling indoor area spanning 167 square meters, meticulously designed to provide comfort and style. Enjoy the serene ambiance of the covered veranda, offering 31.5 square meters of space for alfresco dining or simply soaking in the surrounding beauty. But the true highlight of this penthouse is the expansive roof terrace, boasting an impressive 55.2 square meters of outdoor living space. From here, you can sa...