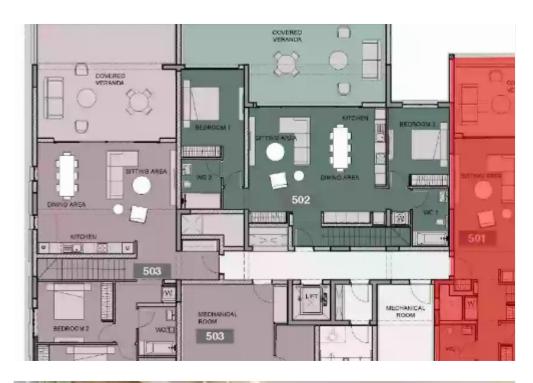

**Offered at:** €1,720,000

**Estate ID:** 34000

**Ref:** J3215L1750

Density: 0 %

Available from: 2024-04-24

Offered at: 1,720,00

Type: **Penthouse** 

Welcome to Penthouse 501, a luxurious residence situated on the fifth floor, offering unparalleled views and sophisticated living spaces. This exquisite penthouse features three bedrooms, ensuring ample accommodation for both residents and guests alike. Step inside to discover a sprawling indoor area spanning 167 square meters, meticulously designed to provide comfort and style. Enjoy the serene ambiance of the covered veranda, offering 31.5 square meters of space for alfresco dining or simply soaking in the surrounding beauty. But the true highlight of this penthouse is the expansive roof terrace, boasting an impressive 55.2 square meters of outdoor living space. From here, you can sa...