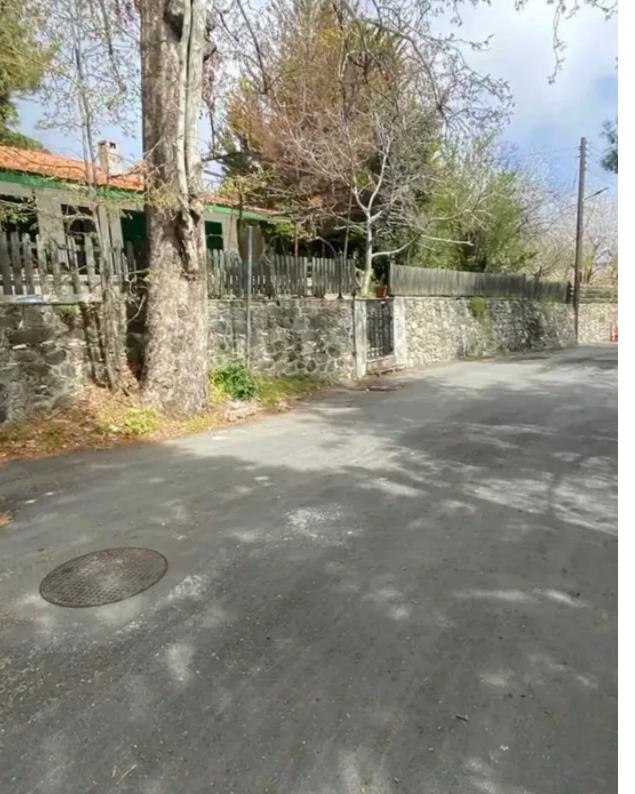

## Residential land 519 m<sup>2</sup> €230.000

Limassol, Pano-Platres-4820 , Cyprus

This ad is presented by listings admin, under supervision from ,

Licensed Real Estate Agent Reg no: 1234, Lic no: 603/E

**Offered at:** €230,000

**Estate ID:** 34015

**Ref:** ba5226156

+--
+ Total plot's-land's area: 519 m²

Coverage: 30 %

Density: 50 %

Available from: 2024-04-24

Offered at: 230,000