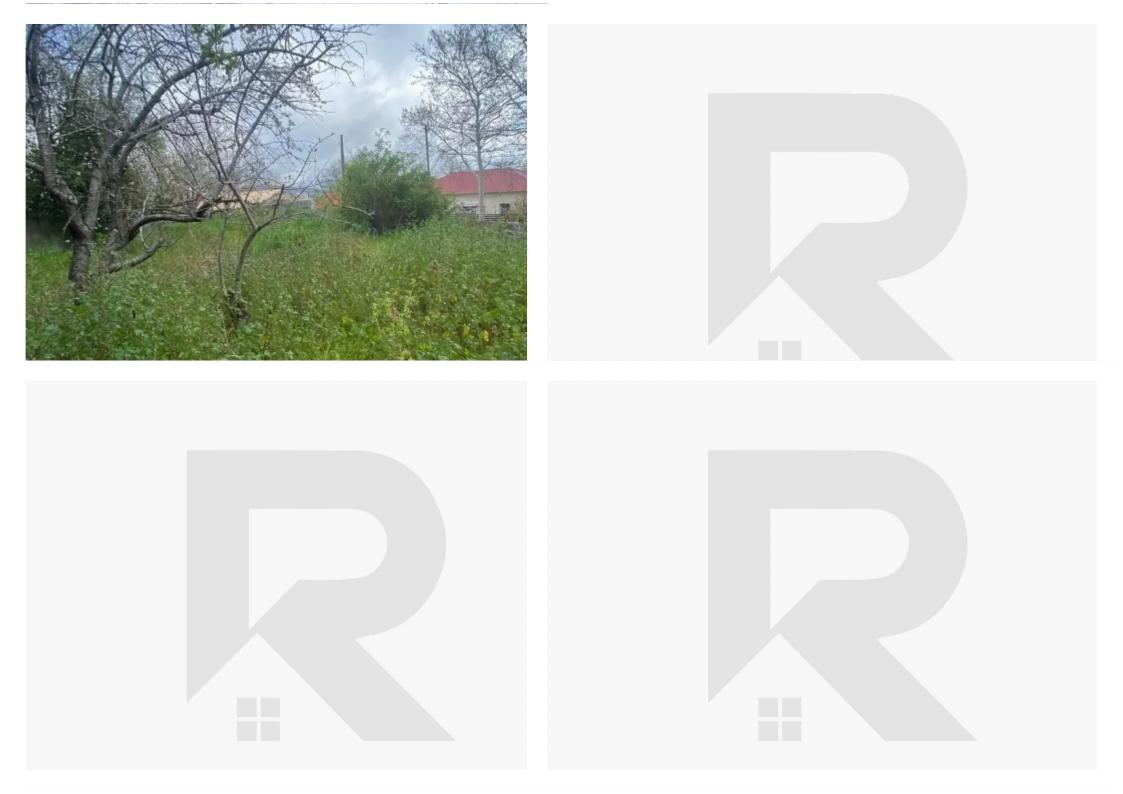

## Residential land 519 m<sup>2</sup> €230.000

Limassol, Pano-Platres-4820 , Cyprus

This ad is presented by listings admin, under supervision from ,

Licensed Real Estate Agent Reg no: 1234, Lic no: 603/E

**Offered at:** €230,000

**Estate ID:** 34015

**Ref:** ba5226156

+--
+ Total plot's-land's area: 519 m²

Coverage: 30 %

Density: 50 %

Available from: 2024-04-24

Offered at: 230,000