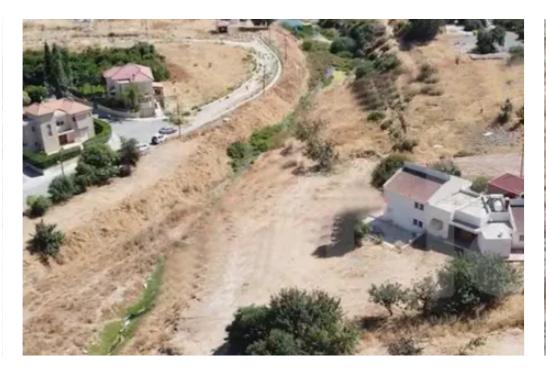

Type: **Commercia**l

"""Located on the main Trodos Road in Pano Polemidia. The plot is suitable for construction of a commercial building, Clinic, Private School, with 100+ parking spaces, very large open spaces, plus basement parking & Description of the location of the plot is in very close proximity to upcoming infrastructure projects, one being a very large university and research centre (UOL – University of Limassol) and the second being part of the Cyprus University of Technology (CUT) "Berengaria project" which will be a recreational and Sports Facility and Student accommodation."""...