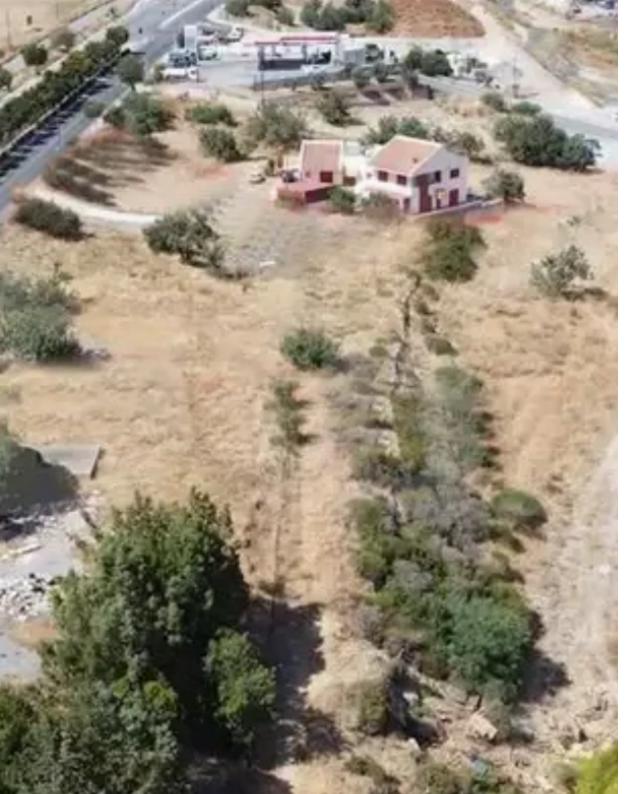

Type: **Commercia**l

"""Located on the main Trodos Road in Pano Polemidia. The plot is suitable for construction of a commercial building, Clinic, Private School, with 100+ parking spaces, very large open spaces, plus basement parking & Description of the location of the plot is in very close proximity to upcoming infrastructure projects, one being a very large university and research centre (UOL – University of Limassol) and the second being part of the Cyprus University of Technology (CUT) "Berengaria project" which will be a recreational and Sports Facility and Student accommodation."""...