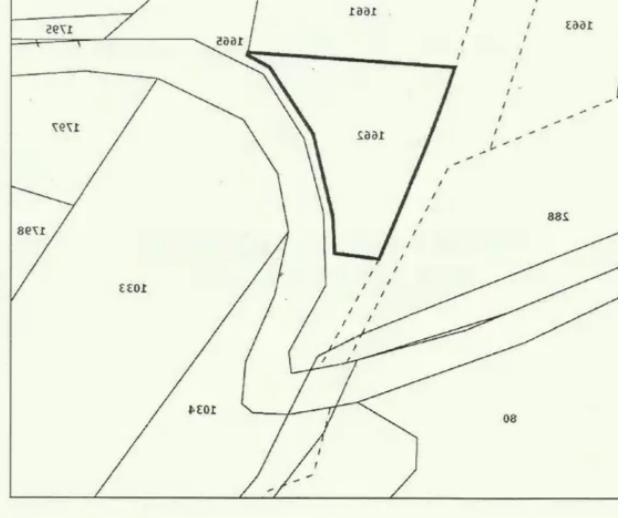

## Residential land 682 m<sup>2</sup> €74.900

Nicosia, Lythrodontas-2565, Cyprus This ad is presented by listings admin, under supervision from, Licensed Real Estate Agent Reg no: 1234, Lic no: 603/E

Offered at: €74,900 Estate ID: 34035 Ref: ba5069426

Privileged plot for sale, at an elevated location with mountain view to the open green surroundings, with exclusive street parking in a cul-de-sac road, in a quiet residential area in the village of Lythrodontas, outside the city of Nicosia. Price negotiable....