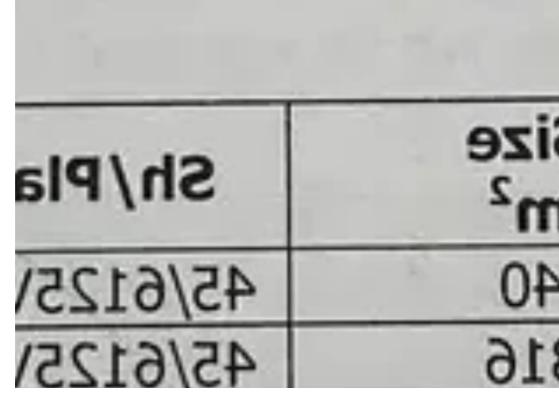

**Estate ID:** 34036

**Ref:** ba5226639

+--
+ Total plot's-land's area: 928 m²

Coverage: 70 %

Density: **120** %

Available from: 2024-04-24

Offered at: 90,000

Type: **Residentia** 