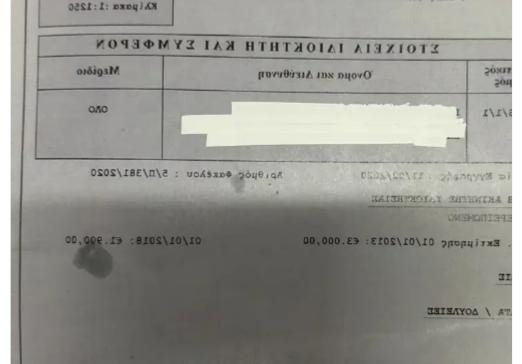

**Estate ID:** 34038

**Ref:** ba5225865

m<sup>2</sup> Total plot's-land's area: **206** m<sup>2</sup>

Coverage: 120 %

Available from: 2024-04-24

Planning zone: 120%

Big plot for sale which consist 2 old stone house and situated in Doros village. It has also building plans ready for two houses. Amazing view, quiet area. Suitable for agritourism as well.permitted building 120%...