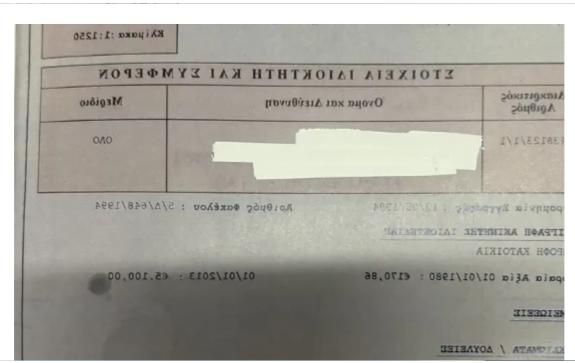

**Estate ID:** 34038

**Ref:** ba5225865

m<sup>2</sup> Total plot's-land's area: **206** m<sup>2</sup>

Coverage: 120 %

Available from: 2024-04-24

Planning zone: 120%

Big plot for sale which consist 2 old stone house and situated in Doros village. It has also building plans ready for two houses. Amazing view, quiet area. Suitable for agritourism as well.permitted building 120%...