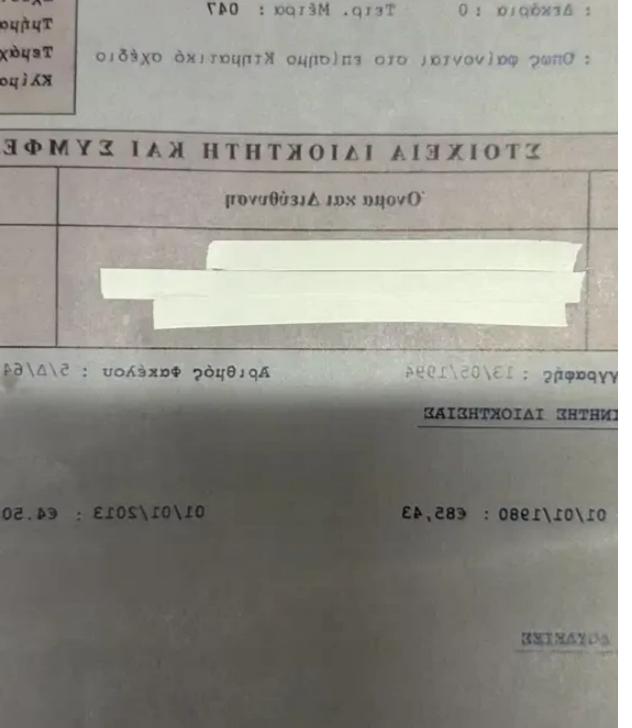

**Estate ID:** 34038

**Ref:** ba5225865

m<sup>2</sup> Total plot's-land's area: **206** m<sup>2</sup>

Coverage: 120 %

Available from: 2024-04-24

Planning zone: 120%

Big plot for sale which consist 2 old stone house and situated in Doros village. It has also building plans ready for two houses. Amazing view, quiet area. Suitable for agritourism as well.permitted building 120%...