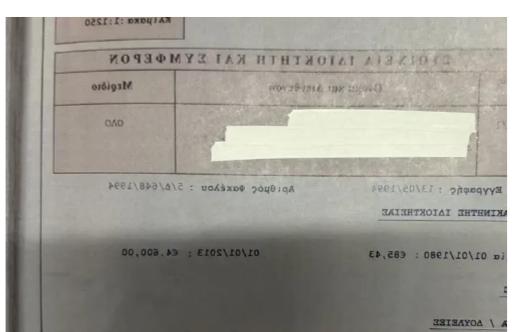

**Estate ID:** 34038

**Ref:** ba5225865

m<sup>2</sup> Total plot's-land's area: **206** m<sup>2</sup>

Coverage: 120 %

Available from: 2024-04-24

Planning zone: 120%

Big plot for sale which consist 2 old stone house and situated in Doros village. It has also building plans ready for two houses. Amazing view, quiet area. Suitable for agritourism as well.permitted building 120%...