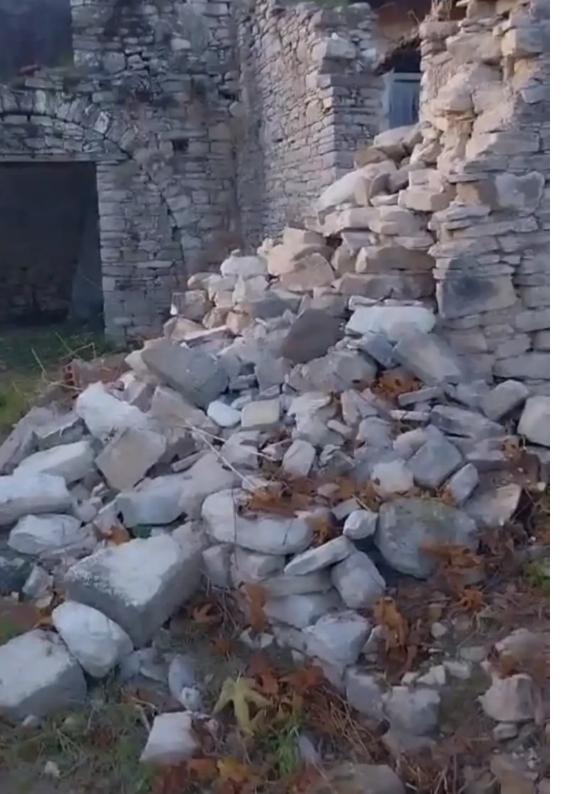

**Estate ID:** 34038

**Ref:** ba5225865

m<sup>2</sup> Total plot's-land's area: **206** m<sup>2</sup>

Coverage: 120 %

Available from: 2024-04-24

Planning zone: 120%

Big plot for sale which consist 2 old stone house and situated in Doros village. It has also building plans ready for two houses. Amazing view, quiet area. Suitable for agritourism as well.permitted building 120%...