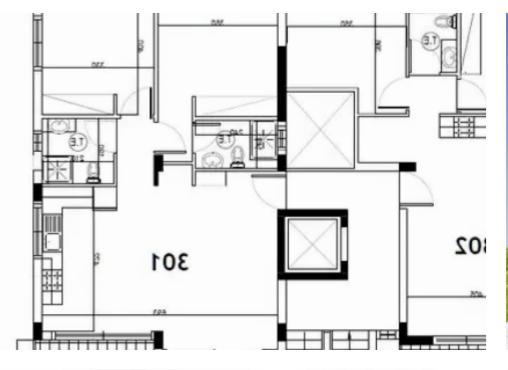

Offered at: €280,000 Estate ID: 34043 Ref: ba5226265

This project is a true reflection of modern architecture that achieves a balance between elegant design and effective use of space. With only eight units in total – four 1-bedroom apartments and four 2-bedroom apartments – provides an exclusive and intimate living experience, allowing for a great degree of privacy and personal space for its residents, making it the perfect place to call home. Available only one last apartment with 2- bedroom! Subject to