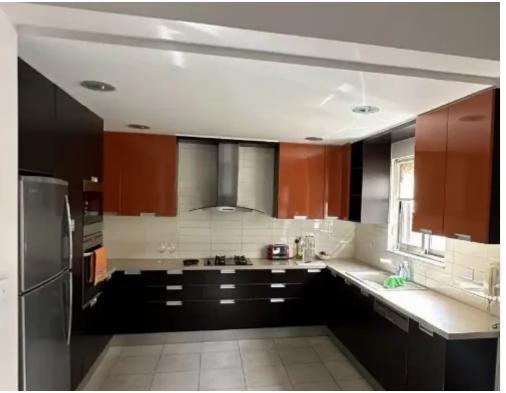

Offered at: €1,800 Estate ID: 34216 Ref: ba5227651

House for rent at Panthea Limassol. 150 meters house on an 180 plot. Semi detached. Close to highway and Grammar School. New, quite, neighbourhood. Fully furnished [can be rented unfurnished], full AEG appliances including washing machine and dishwasher, full A/C, central heating, double glazed windows, covered garage for 2 cars, small garden at backyard....