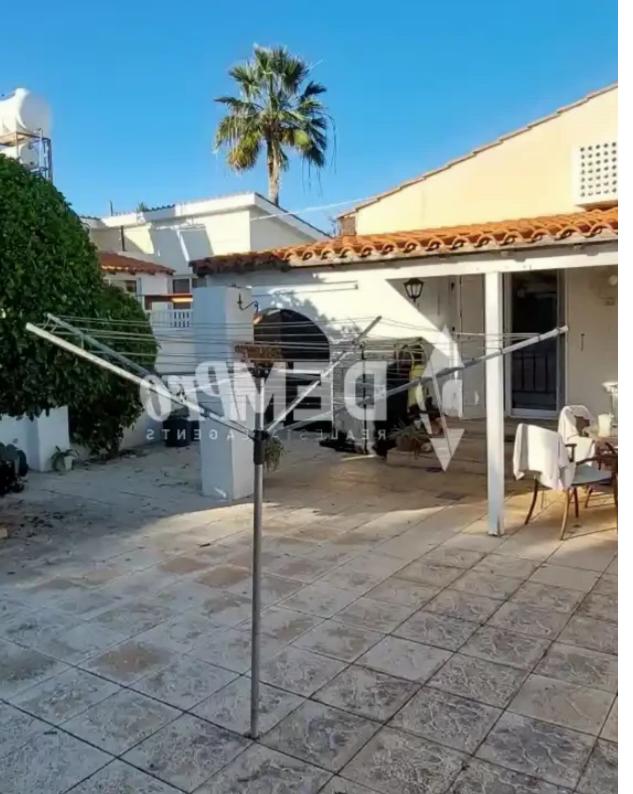

Type: **SemidetachedHouse** 

For Sale 2 Bedroom - 2 Bathroom Bungalow in Chloraka - Paphos, Cyprus This cozy property is situated in a peaceful and quiet location on the outskirts of Chloraka village and is situated within walking distance to the supermarket, restaurant, cafe, pharmacy, etc. The bungalow sits on a private plot of 300 Sq.Meters approximately and retains nice outdoor area with mature fruit trees and a nice covered veranda. As well, there is a storage room.

Gated property with private parking area and Full Title Deeds AC/s Fire Place Furnished...