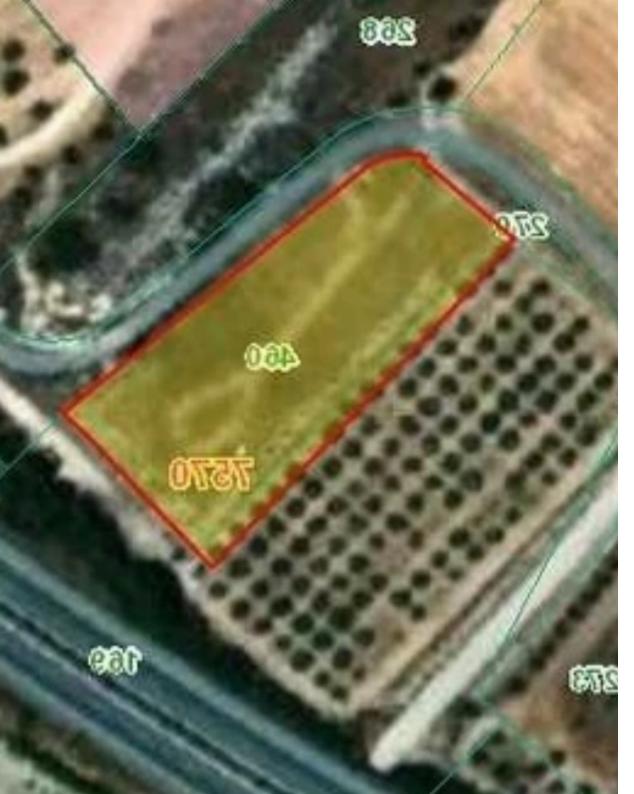

## Agricultural land 3371 m<sup>2</sup>

Larnaka, Alethriko-7570, Cyprus

This ad is presented by listings admin, under supervision from,

Licensed Real Estate Agent Reg no: 1234, Lic no: 603/E

**Offered at:** € 120,000

**Estate ID:** 34263

**Ref:** ba4472636

O TEMAXIOY (σε τ.μ)

АПО МІА ПЛЕУРА (ПРОУОЧН)

Total plot's-land's area: 3371 m²

Coverage: 10 %

Density: 10 %

Available from: 2024-04-25