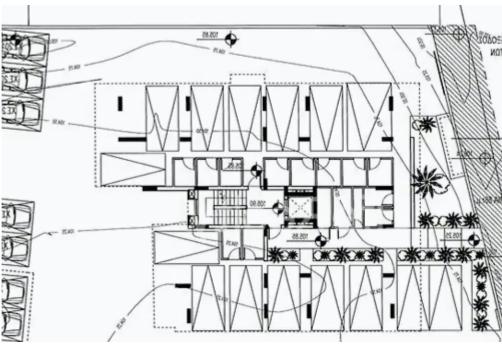

**Estate ID:** 34268

**Ref:** ba5227703

NET internal area: 80

Bathrooms: 2

Bedrooms: 2

Parking spaces: Covered cars

Available from: 2024-04-25

Offered at: 295,000

Type: Apartment

being conveniently close to various amenities. Just a 5-minute drive from the city center and a les than one minute from the highway, it offers easy access to everything you need. With high-quality finishes throughout, these residences present an attractive opportunity for both renters and potential buyers. Positioned just a short 10-minute drive from the beach and conveniently close to schools, banks, and markets, these apartments offer the perfect blend of luxury and convenience. With such exceptional features and amenities, this building gua...