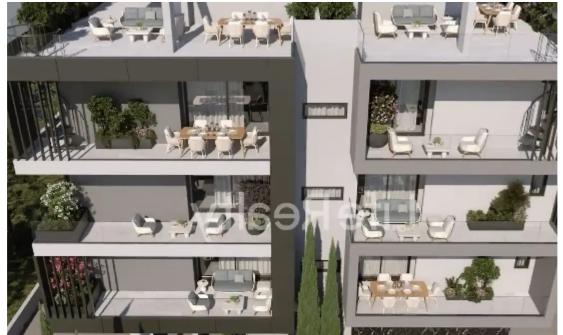

## 1-bedroom apartment f?r s?le

Limassol, Pano-Polemidia-4130 , Cyprus This ad is presented by listings admin, under supervision from , Licensed Real Estate Agent Reg no: 1234, Lic no: 603/E

Offered at: €195,000 Estate ID: 34272 Ref: ba5227704