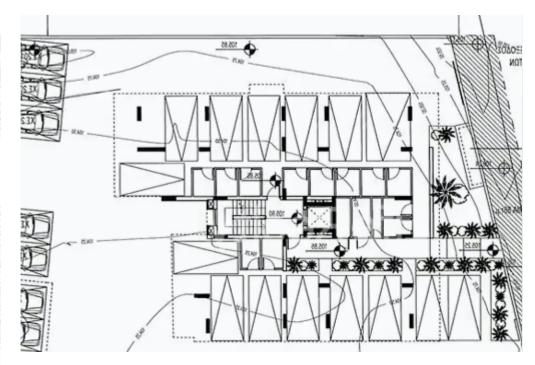

## 1-bedroom apartment f?r s?le

Limassol, Pano-Polemidia-4130 , Cyprus This ad is presented by listings admin, under supervision from , Licensed Real Estate Agent Reg no: 1234, Lic no: 603/E

Offered at: €195,000 Estate ID: 34272 Ref: ba5227704