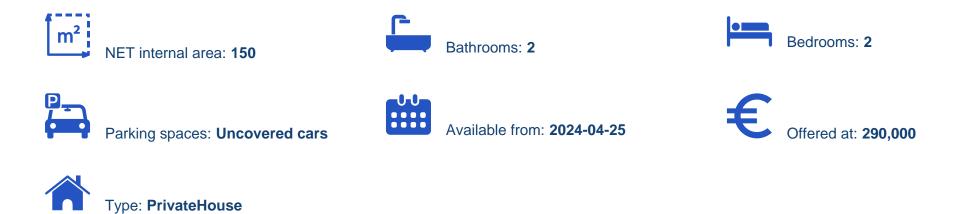

## 2-bedroom detached house f?r s?le €290.000

Limassol, Souni-4717, Cyprus

This ad is presented by listings admin, under supervision from , Licensed Real Estate Agent Reg no: 1234, Lic no: 603/E

Offered at: €290,000 Estate ID: 34287 Ref: ba5227203

Charming Urban Retreat in the Heart of Limassol Discover the perfect blend of comfort and convenience in this 150 sqm residence, ideally situated in the vibrant center of Limassol. This exquisite property offers a unique opportunity for homeowners looking for a living space with expansion potential. Featuring two bedrooms and two bathrooms. The sleek, fully equipped kitchen opens seamlessly into a living room, creating an inviting atmosphere for entertaining or relaxing. Step outside to the spacious balcony, where you can enjoy your morning coffee or unwind in the evening. Not to be overlooked is the spectacular roof garden, providing an ideal setting for intimate gatherings or a serene o...