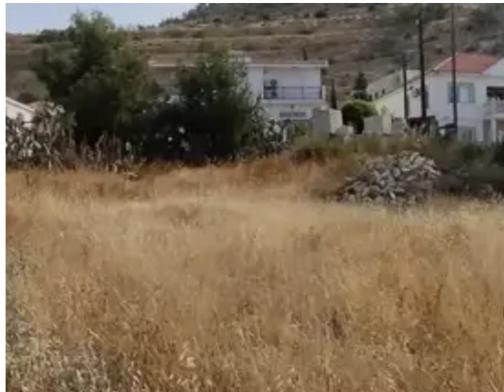

## Residential land 640 m<sup>2</sup> €145.000

Larnaka, Voroklini-7040, Cyprus

This ad is presented by listings admin, under supervision from ,

Licensed Real Estate Agent Reg no: 1234, Lic no: 603/E

**Offered at:** € 145,000

**Estate ID:** 34288

**Ref:** ba5202743

m² l
Total plot's-land's area: 640 m²

Coverage: 50 %

Density: 90 %

Available from: 2024-04-25

Type: Residential

Residential plot for sale...