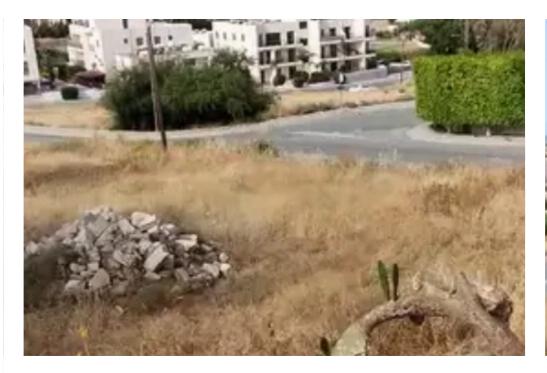

## Residential land 640 m<sup>2</sup> €145.000

Larnaka, Voroklini-7040, Cyprus

This ad is presented by listings admin, under supervision from ,

Licensed Real Estate Agent Reg no: 1234, Lic no: 603/E

**Offered at:** € 145,000

**Estate ID:** 34288

**Ref:** ba5202743

m² l
Total plot's-land's area: 640 m²

Coverage: 50 %

Density: 90 %

Available from: 2024-04-25

Type: Residential

Residential plot for sale...