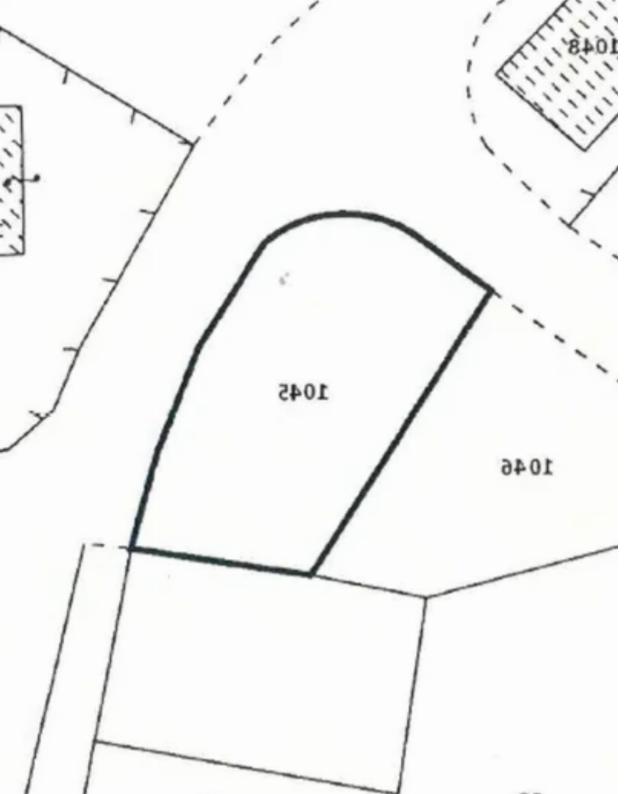

## Residential land 640 m<sup>2</sup> €145.000

Larnaka, Voroklini-7040, Cyprus

This ad is presented by listings admin, under supervision from ,

Licensed Real Estate Agent Reg no: 1234, Lic no: 603/E

**Offered at:** € 145,000

**Estate ID:** 34288

**Ref:** ba5202743

m² l
Total plot's-land's area: 640 m²

Coverage: 50 %

Density: 90 %

Available from: 2024-04-25

Type: Residential

Residential plot for sale...