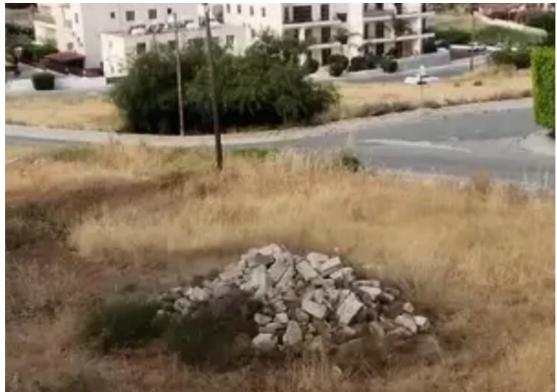

## Residential land 640 m<sup>2</sup> €145.000

Larnaka, Voroklini-7040, Cyprus

This ad is presented by listings admin, under supervision from ,

Licensed Real Estate Agent Reg no: 1234, Lic no: 603/E

**Offered at:** € 145,000

**Estate ID:** 34288

**Ref:** ba5202743

m² l
Total plot's-land's area: 640 m²

Coverage: 50 %

Density: 90 %

Available from: 2024-04-25

Type: Residential

Residential plot for sale...