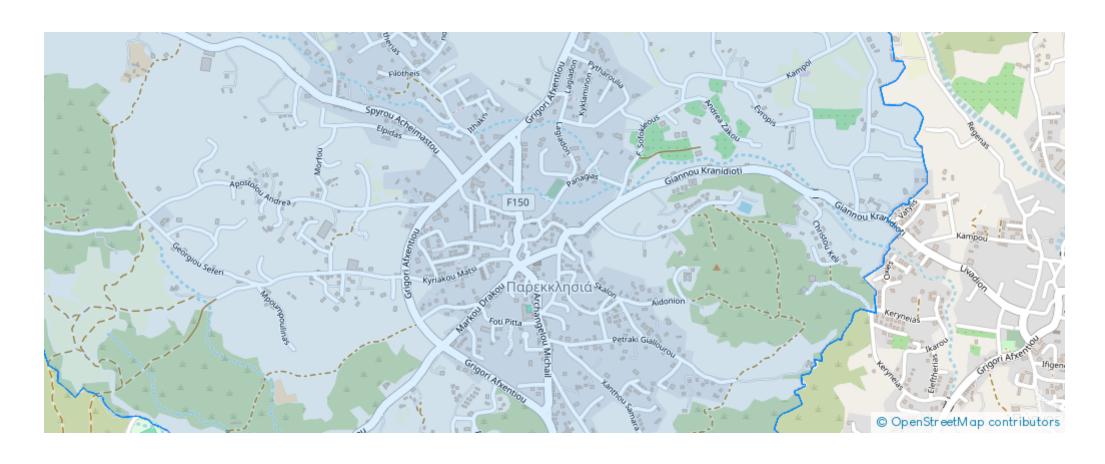

## 3-bedroom semi-detached to rent €1.650

Limassol, Parekklisia-4520, Cyprus

This ad is presented by listings admin, under supervision from , Licensed Real Estate Agent Reg no: 1234, Lic no: 603/E

**Offered at:** € 1,650

## **Estate on map:**

Website: realty.com.cy/p/3-bedroom-semi-detached-to-rent-

€1.650-ba5229500

Email: info@rimatech.com.cy

**Phone:** +35795958898 // +35725714014

This ad is presented by listings admin, under supervision from,