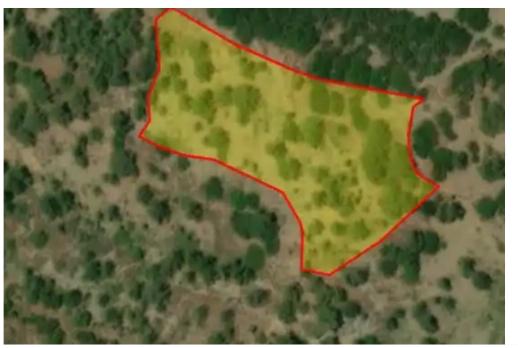

m² |
Total plot's-land's area: 6736 m²

Available from: 2024-04-26

Type: Agricultural

mage not found or type unknown

Planning zone: ?3

## **Estate on map:**

Website: realty.com.cy/p/agricultural-land-6736-m²-€50.000-

ba5229437

Email: info@rimatech.com.cy

**Phone:** +35795958898 // +35725714014

This ad is presented by listings admin, under supervision from,