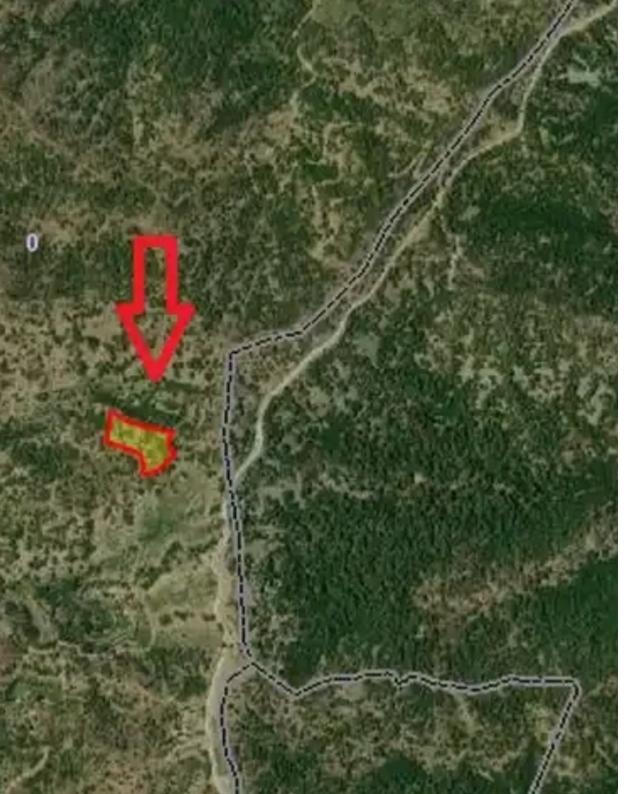

m² |
Total plot's-land's area: 6736 m²

Available from: 2024-04-26

Type: Agricultural

mage not found or type unknown

Planning zone: ?3

## **Estate on map:**

Website: realty.com.cy/p/agricultural-land-6736-m²-€50.000-

ba5229437

Email: info@rimatech.com.cy

**Phone:** +35795958898 // +35725714014

This ad is presented by listings admin, under supervision from,