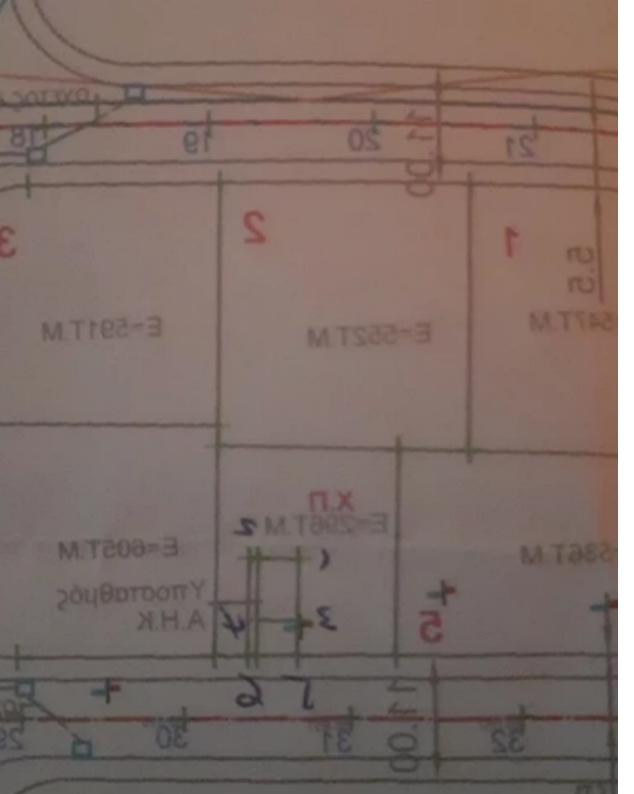

**Estate ID:** 34521

**Ref:** ba5085579

m² |
Total plot's-land's area: 560 m²

Density: 90 %

Available from: 2024-04-26

Type: Residential

Planning zone: 6