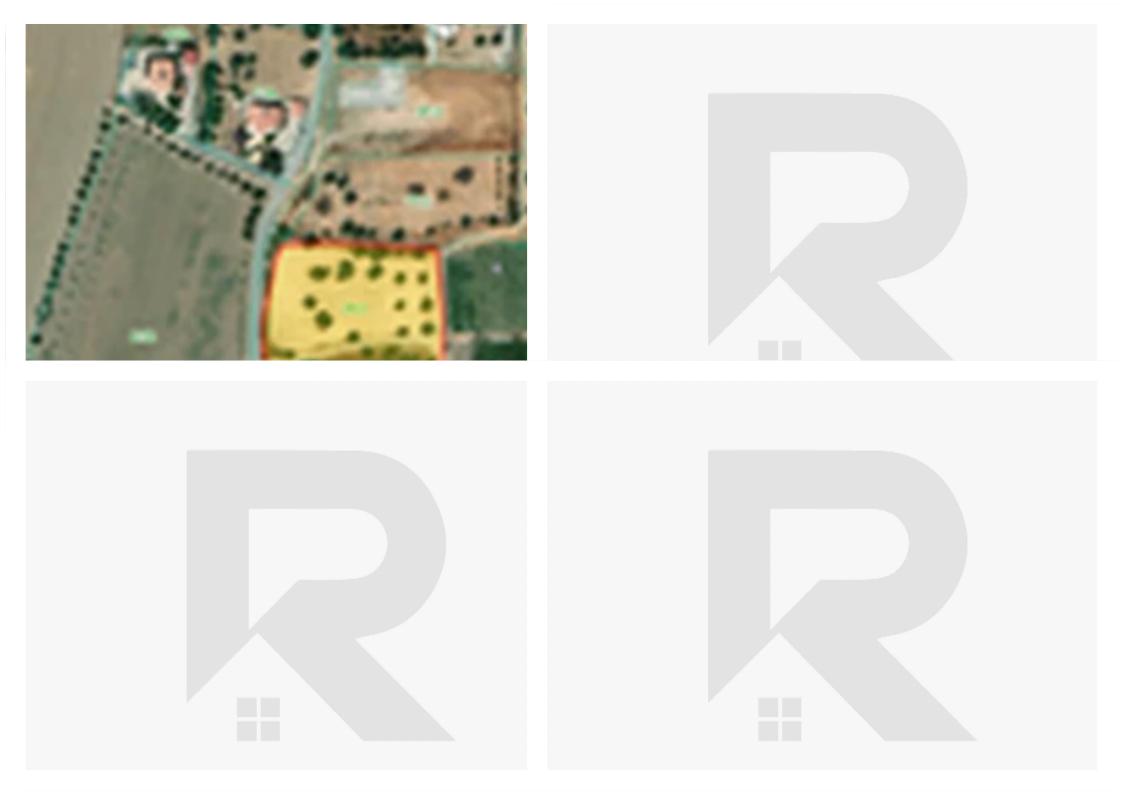

## Residential land 560 m<sup>2</sup>

**€175.000** 

Limassol, Episkopi-4620, Cyprus

This ad is presented by listings admin, under supervision from ,

Licensed Real Estate Agent Reg no: 1234, Lic no: 603/E

**Offered at:** € 175,000

**Estate ID:** 34521

**Ref:** ba5085579

m² |
Total plot's-land's area: 560 m²

Density: 90 %

Available from: 2024-04-26

Type: Residential

Planning zone: 6