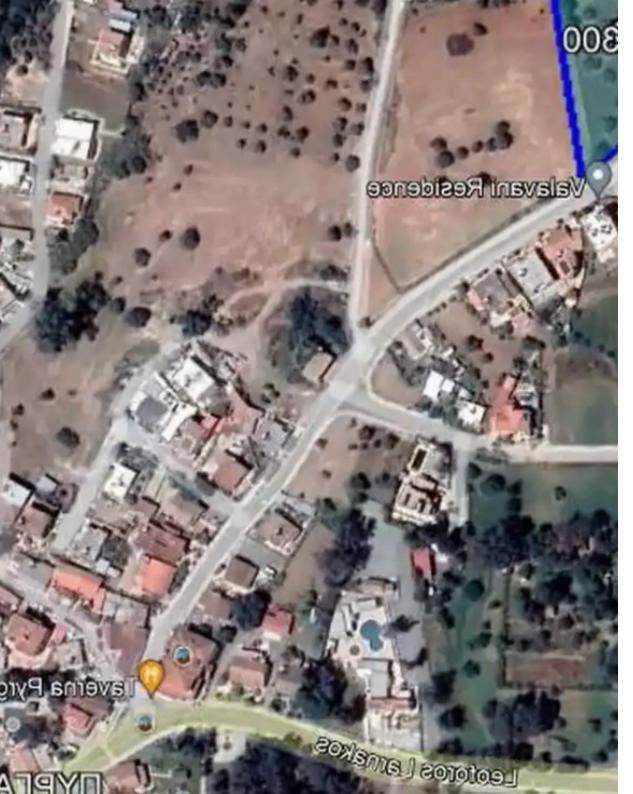

**Estate ID:** 34522

**Ref:** ba5229655

Total plot's-land's area: 5016 m²

Available from: 2024-04-26

Offered at: 350,00

Type: Residentia

"""Residential Land for Sale in the picturesque village of Pirga in Larnaca. A short distance from Larnaca International Airport and Larnaca Town. The property is located at a distance of 360 m northwest of the center of Pirga and 1.8 km east of the Nicosia – Limassol motorway. It has easy access to the neighboring villages and the motorway to Larnaca, Limassol and Nicosia. The field extends to 5016 sq.m. in total. It has a relatively rectangular shape and a flat surface with a slight uphill slope from south to north. Also, it abuts on a public registered road along its southern boundary with a frontage of approximately 69 meters. The property is covered by the necessary services (ele...