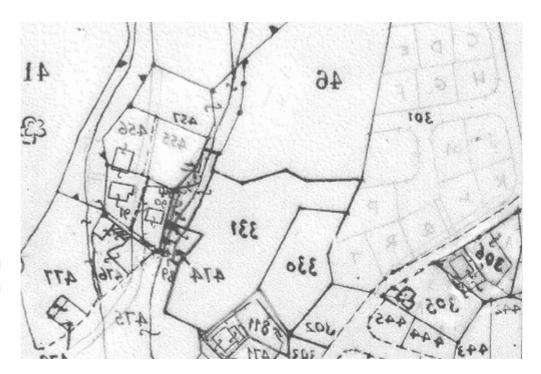

**Estate ID:** 34522

**Ref:** ba5229655

Total plot's-land's area: 5016 m²

Available from: 2024-04-26

Offered at: 350,00

Type: Residentia

"""Residential Land for Sale in the picturesque village of Pirga in Larnaca. A short distance from Larnaca International Airport and Larnaca Town. The property is located at a distance of 360 m northwest of the center of Pirga and 1.8 km east of the Nicosia – Limassol motorway. It has easy access to the neighboring villages and the motorway to Larnaca, Limassol and Nicosia. The field extends to 5016 sq.m. in total. It has a relatively rectangular shape and a flat surface with a slight uphill slope from south to north. Also, it abuts on a public registered road along its southern boundary with a frontage of approximately 69 meters. The property is covered by the necessary services (ele...