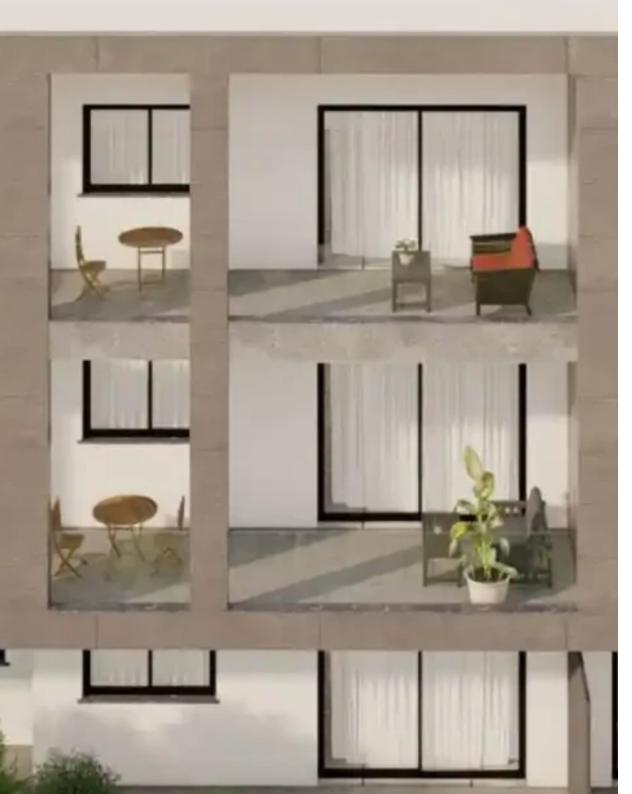

Offered at: 233,000

Type: Apartment

Discover modern living in this 2-bedroom apartment currently under construction in the Kato Polemidia area. With a total area of 106 square meters, the apartment includes 75 square meters of internal space and a 31-square-meter covered veranda, ideal for outdoor enjoyment. Inside, you'Il find two bathrooms for added comfort, along with a welcoming open-plan kitchen and dining area, perfect for contemporary lifestyles and hosting guests. This well-designed space promises both comfort and functionality, featuring sleek finishes and modern touches throughout. Situated in a lively neighborhood, this apartment offers a promising opportunity for a stylish and comfortable living experience....