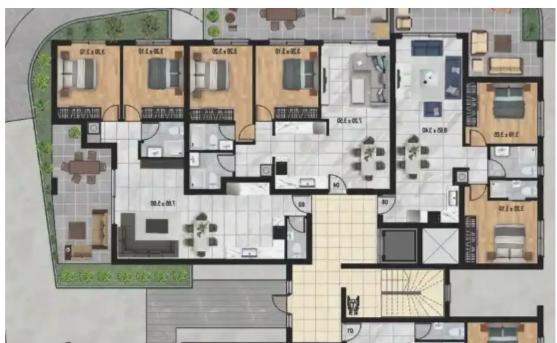

**Offered at:** €233,000

**Estate ID:** 34532

**Ref:** ba5229316

NET internal area: 106

Bathrooms: 2

Bedrooms: 2

Parking spaces: Covered cars

Available from: 2024-04-26

Offered at: 233,000

Type: Apartment

Discover modern living in this 2-bedroom apartment currently under construction in the Kato Polemidia area. With a total area of 106 square meters, the apartment includes 75 square meters of internal space and a 31-square-meter covered veranda, ideal for outdoor enjoyment. Inside, you'Il find two bathrooms for added comfort, along with a welcoming open-plan kitchen and dining area, perfect for contemporary lifestyles and hosting guests. This well-designed space promises both comfort and functionality, featuring sleek finishes and modern touches throughout. Situated in a lively neighborhood, this apartment offers a promising opportunity for a stylish and comfortable living experience....