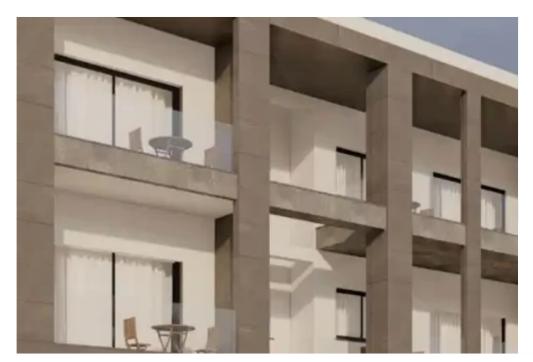

Offered at: 233,000

Type: Apartment

Discover modern living in this 2-bedroom apartment currently under construction in the Kato Polemidia area. With a total area of 106 square meters, the apartment includes 75 square meters of internal space and a 31-square-meter covered veranda, ideal for outdoor enjoyment. Inside, you'Il find two bathrooms for added comfort, along with a welcoming open-plan kitchen and dining area, perfect for contemporary lifestyles and hosting guests. This well-designed space promises both comfort and functionality, featuring sleek finishes and modern touches throughout. Situated in a lively neighborhood, this apartment offers a promising opportunity for a stylish and comfortable living experience....