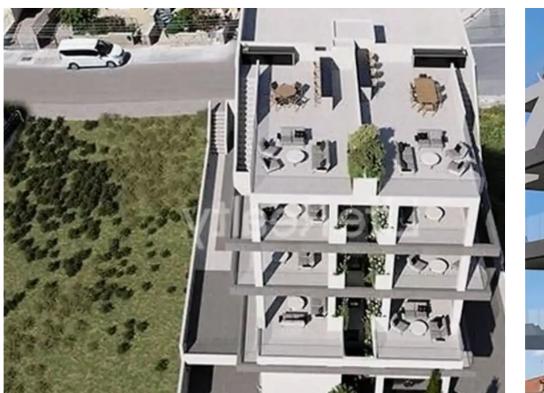

Offered at: €430,000 Estate ID: 34538 Ref: ba5229627

Type: Penthouse

This spectacular three-floor building consists of 6 apartments and 2 penthouses, nestled in the luxurious neighborhood of Panthea in Limassol. Just a 10-minute drive from the heart of Limassol's city center and less than 2 minutes away from the highway, it offers easy access to many amenities. This building has been strictly designed and constructed with careful attention to detail and is appealing to both renters and potential buyers. Positioned in a very tranquil area, this apartment offers a luxurious and convenient lifestyle. With exceptional features and amenities, this building promises a life of luxury and quality. Here are some key features you can expect from this luxury buildi...