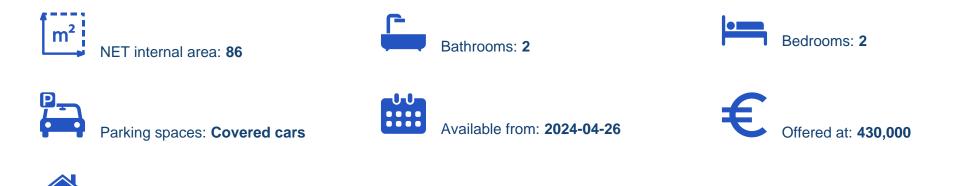

Offered at: €430,000 Estate ID: 34538 Ref: ba5229627

Type: Penthouse

This spectacular three-floor building consists of 6 apartments and 2 penthouses, nestled in the luxurious neighborhood of Panthea in Limassol. Just a 10-minute drive from the heart of Limassol's city center and less than 2 minutes away from the highway, it offers easy access to many amenities. This building has been strictly designed and constructed with careful attention to detail and is appealing to both renters and potential buyers. Positioned in a very tranquil area, this apartment offers a luxurious and convenient lifestyle. With exceptional features and amenities, this building promises a life of luxury and quality. Here are some key features you can expect from this luxury buildi...