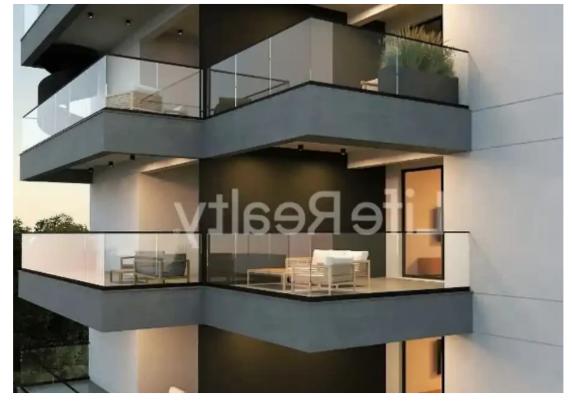

Offered at: €315,000 Estate ID: 34541 Ref: ba5229621

""""""This outstanding four-floor building comprises 17 apartments and 3 penthouses and is situated in the Omonoia area. Located in the popular Petrou & Pavlou area in Limassol, it is conveniently close to schools, banks, and markets. This is an ultra-modern apartment development, situated within the heart of the city, just a 5-minute drive from Limassol Marina and with easy access to the highway. Here are some key features you can expect from this luxury building: - Gated parking. - Safety Doors. - Video entry system. - Certificate of Energy Efficiency A. Availability: Apartment 104: - Internal area: 75m2 - Covered veranda: 21m2 Price: €315.000 +VAT Apartment 405: - Internal area...