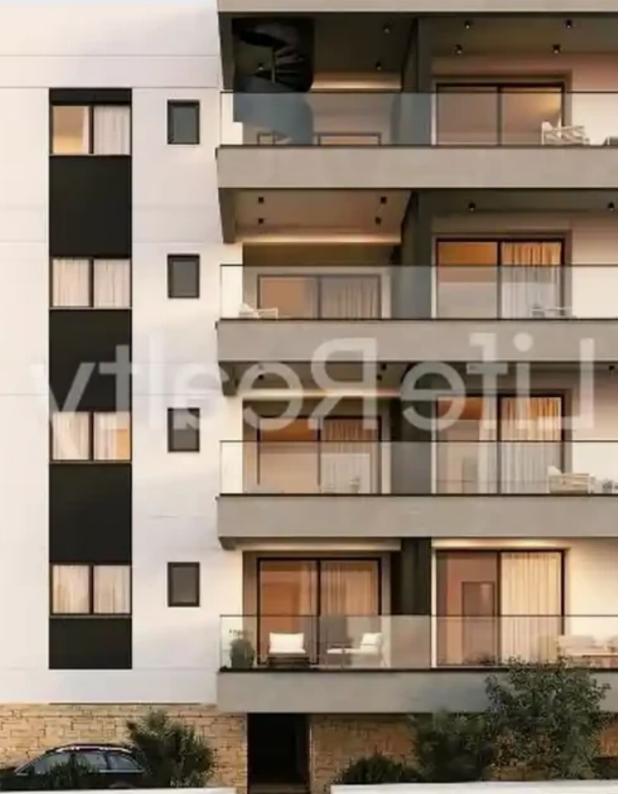

Offered at: €315,000 Estate ID: 34541 Ref: ba5229621

""""""This outstanding four-floor building comprises 17 apartments and 3 penthouses and is situated in the Omonoia area. Located in the popular Petrou & Pavlou area in Limassol, it is conveniently close to schools, banks, and markets. This is an ultra-modern apartment development, situated within the heart of the city, just a 5-minute drive from Limassol Marina and with easy access to the highway. Here are some key features you can expect from this luxury building: - Gated parking. - Safety Doors. - Video entry system. - Certificate of Energy Efficiency A. Availability: Apartment 104: - Internal area: 75m2 - Covered veranda: 21m2 Price: €315.000 +VAT Apartment 405: - Internal area...