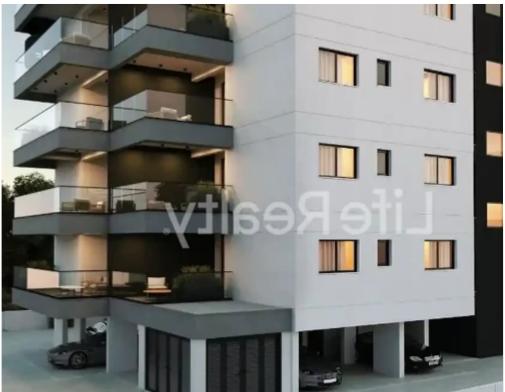

Offered at: €315,000 Estate ID: 34541 Ref: ba5229621

""""""This outstanding four-floor building comprises 17 apartments and 3 penthouses and is situated in the Omonoia area. Located in the popular Petrou & Pavlou area in Limassol, it is conveniently close to schools, banks, and markets. This is an ultra-modern apartment development, situated within the heart of the city, just a 5-minute drive from Limassol Marina and with easy access to the highway. Here are some key features you can expect from this luxury building: - Gated parking. - Safety Doors. - Video entry system. - Certificate of Energy Efficiency A. Availability: Apartment 104: - Internal area: 75m2 - Covered veranda: 21m2 Price: €315.000 +VAT Apartment 405: - Internal area...