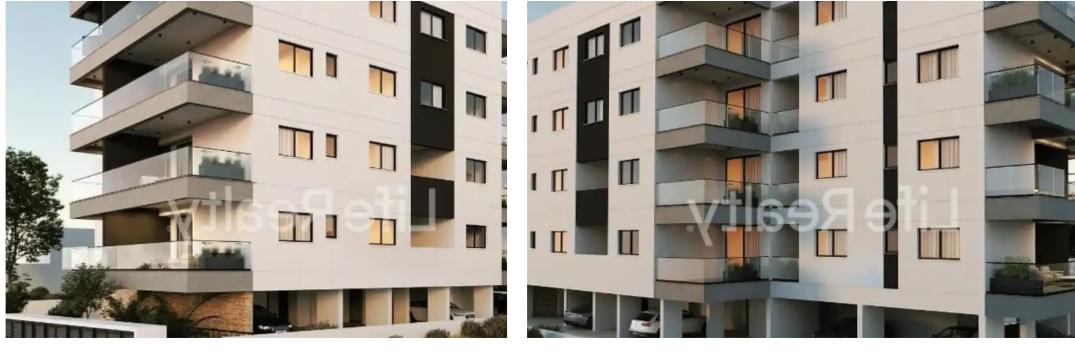

Offered at: €315,000 Estate ID: 34541 Ref: ba5229621

""""""This outstanding four-floor building comprises 17 apartments and 3 penthouses and is situated in the Omonoia area. Located in the popular Petrou & Pavlou area in Limassol, it is conveniently close to schools, banks, and markets. This is an ultra-modern apartment development, situated within the heart of the city, just a 5-minute drive from Limassol Marina and with easy access to the highway. Here are some key features you can expect from this luxury building: - Gated parking. - Safety Doors. - Video entry system. - Certificate of Energy Efficiency A. Availability: Apartment 104: - Internal area: 75m2 - Covered veranda: 21m2 Price: €315.000 +VAT Apartment 405: - Internal area...