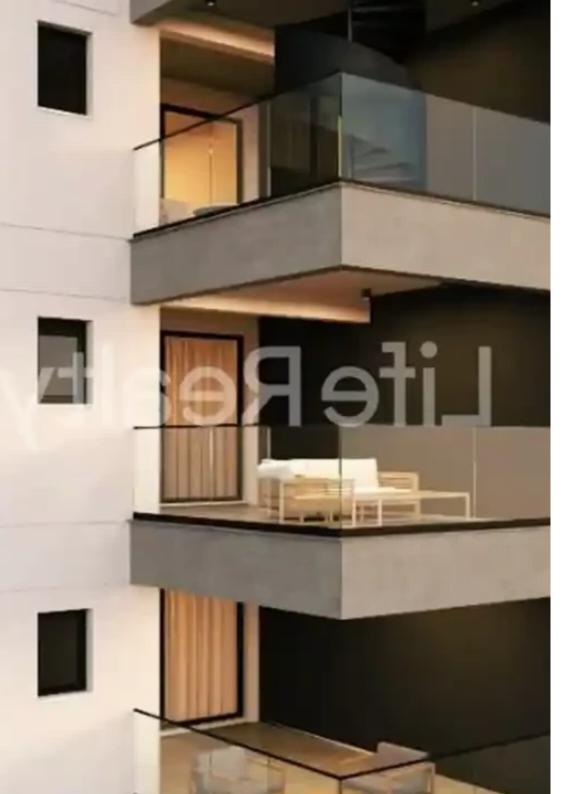

Offered at: €315,000 Estate ID: 34541 Ref: ba5229621

""""""This outstanding four-floor building comprises 17 apartments and 3 penthouses and is situated in the Omonoia area. Located in the popular Petrou & Pavlou area in Limassol, it is conveniently close to schools, banks, and markets. This is an ultra-modern apartment development, situated within the heart of the city, just a 5-minute drive from Limassol Marina and with easy access to the highway. Here are some key features you can expect from this luxury building: - Gated parking. - Safety Doors. - Video entry system. - Certificate of Energy Efficiency A. Availability: Apartment 104: - Internal area: 75m2 - Covered veranda: 21m2 Price: €315.000 +VAT Apartment 405: - Internal area...