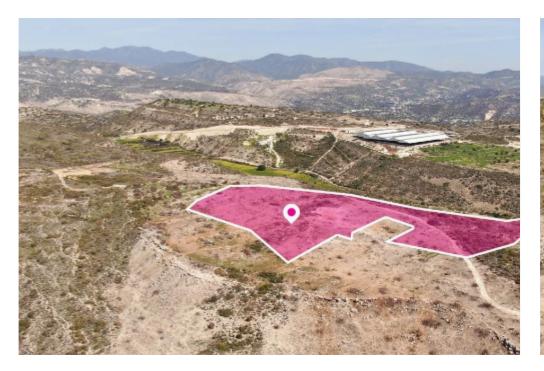

**Offered at:** € 145,000

**Estate ID:** 34571

**Ref:** al2118

Total plot's-land's area: 24081 m²

Available from: 2024-04-26

Offered at: 145,00

Type: Agricultura

Livestock field, extending to about 24,081 sq.m. in total and it is located in Ypsonas, Limassol. The asset is located approximately 620 meters east of the industrial area of Ypsonas and 4 kilometers north of the Limassol - Paphos motorway. The property falls within a dual Zone ??1(74%), with a building coefficient of 30%, coverage of 0%, and permission for 2 floors (7m) of construction and Zone ??3(26%), with a building coefficient of 5%, coverage of 5%, and permission for 2 floors (7m) of construction. GPS coordinates: 34.737650 32.952467...