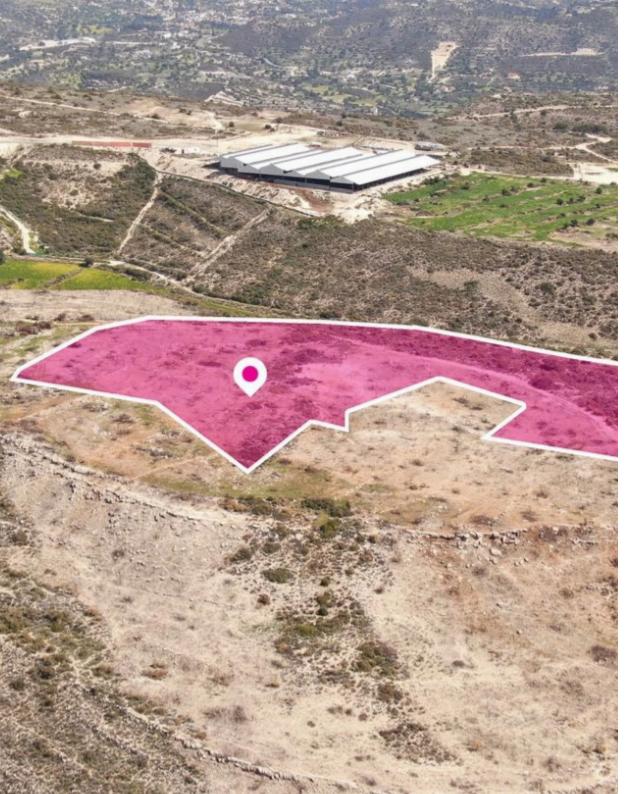

**Offered at:** € 145,000

**Estate ID:** 34571

**Ref:** al2118

Total plot's-land's area: 24081 m²

Available from: 2024-04-26

Offered at: 145,00

Type: Agricultura

Livestock field, extending to about 24,081 sq.m. in total and it is located in Ypsonas, Limassol. The asset is located approximately 620 meters east of the industrial area of Ypsonas and 4 kilometers north of the Limassol - Paphos motorway. The property falls within a dual Zone ??1(74%), with a building coefficient of 30%, coverage of 0%, and permission for 2 floors (7m) of construction and Zone ??3(26%), with a building coefficient of 5%, coverage of 5%, and permission for 2 floors (7m) of construction. GPS coordinates: 34.737650 32.952467...