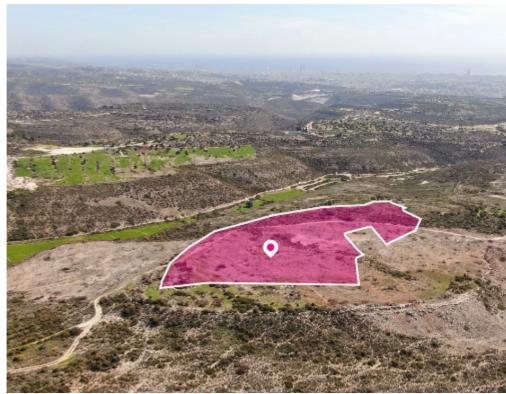

**Offered at:** € 145,000

**Estate ID:** 34571

**Ref:** al2118

Total plot's-land's area: 24081 m²

Available from: 2024-04-26

Offered at: 145,00

Type: Agricultura

Livestock field, extending to about 24,081 sq.m. in total and it is located in Ypsonas, Limassol. The asset is located approximately 620 meters east of the industrial area of Ypsonas and 4 kilometers north of the Limassol - Paphos motorway. The property falls within a dual Zone ??1(74%), with a building coefficient of 30%, coverage of 0%, and permission for 2 floors (7m) of construction and Zone ??3(26%), with a building coefficient of 5%, coverage of 5%, and permission for 2 floors (7m) of construction. GPS coordinates: 34.737650 32.952467...