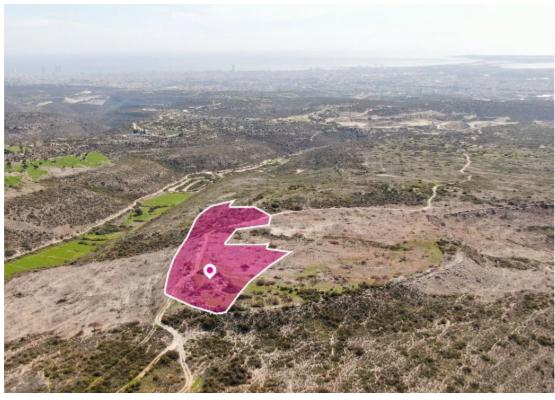

**Offered at:** € 145,000

**Estate ID:** 34571

**Ref:** al2118

Total plot's-land's area: 24081 m²

Available from: 2024-04-26

Offered at: 145,00

Type: Agricultura

Livestock field, extending to about 24,081 sq.m. in total and it is located in Ypsonas, Limassol. The asset is located approximately 620 meters east of the industrial area of Ypsonas and 4 kilometers north of the Limassol - Paphos motorway. The property falls within a dual Zone ??1(74%), with a building coefficient of 30%, coverage of 0%, and permission for 2 floors (7m) of construction and Zone ??3(26%), with a building coefficient of 5%, coverage of 5%, and permission for 2 floors (7m) of construction. GPS coordinates: 34.737650 32.952467...