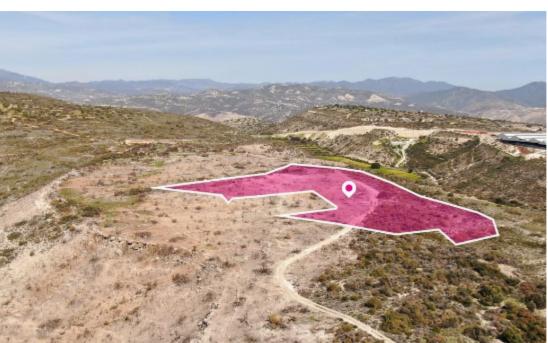

**Offered at:** € 145,000

**Estate ID:** 34571

**Ref:** al2118

Total plot's-land's area: 24081 m²

Available from: 2024-04-26

Offered at: 145,00

Type: Agricultura

Livestock field, extending to about 24,081 sq.m. in total and it is located in Ypsonas, Limassol. The asset is located approximately 620 meters east of the industrial area of Ypsonas and 4 kilometers north of the Limassol - Paphos motorway. The property falls within a dual Zone ??1(74%), with a building coefficient of 30%, coverage of 0%, and permission for 2 floors (7m) of construction and Zone ??3(26%), with a building coefficient of 5%, coverage of 5%, and permission for 2 floors (7m) of construction. GPS coordinates: 34.737650 32.952467...