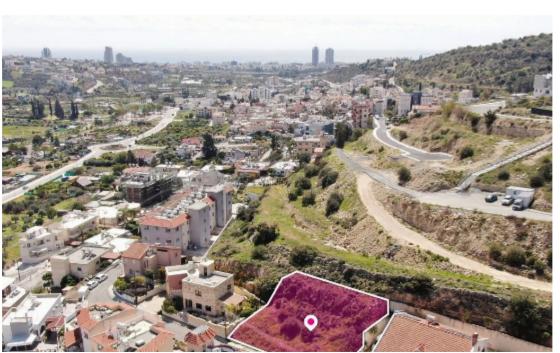

**Offered at:** €230,000

**Estate ID:** 34585

**Ref:** al2103

Total plot's-land's area: **546 m²** 

Available from: 2024-04-26

Offered at: 230,00

Type: Residentia

Residential plot of 546m² located in Limassol, Dimos Germasogeias. The property is rectangularly shaped with access via a registered road with a total frontage of approximately 27m. The asset is located approximately 650m from Germasogias community centre, approximately 3km from A1 motorway and approximately 4.5km from the beach. The property falls within Zone ??6, with a building coefficient of 90%, coverage of 50%, and permission for 3 floors (13.5m) of construction. GPS Coordinates: 34.72564599 33.08343867...