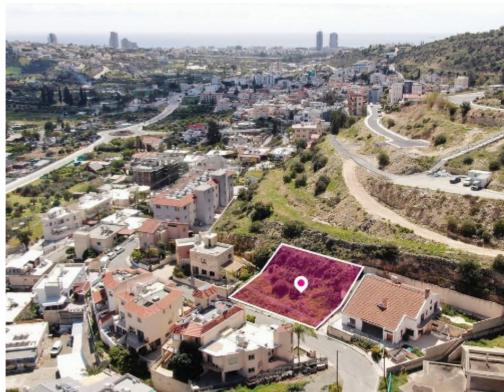

**Offered at:** €230,000

**Estate ID:** 34585

**Ref:** al2103

Total plot's-land's area: **546 m²** 

Available from: 2024-04-26

Offered at: 230,00

Type: Residentia

Residential plot of 546m² located in Limassol, Dimos Germasogeias. The property is rectangularly shaped with access via a registered road with a total frontage of approximately 27m. The asset is located approximately 650m from Germasogias community centre, approximately 3km from A1 motorway and approximately 4.5km from the beach. The property falls within Zone ??6, with a building coefficient of 90%, coverage of 50%, and permission for 3 floors (13.5m) of construction. GPS Coordinates: 34.72564599 33.08343867...