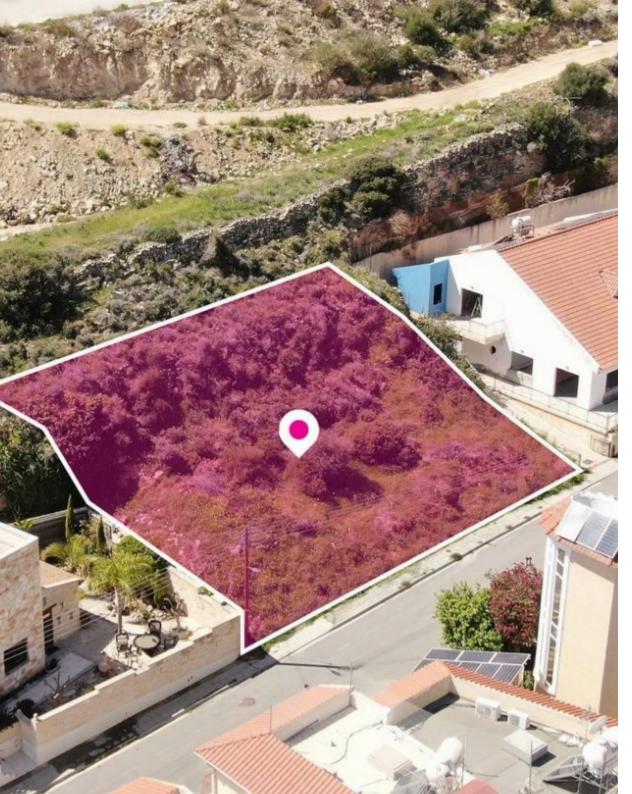

**Offered at:** €230,000

**Estate ID:** 34585

**Ref:** al2103

Total plot's-land's area: **546 m²** 

Available from: 2024-04-26

Offered at: 230,00

Type: Residentia

Residential plot of 546m² located in Limassol, Dimos Germasogeias. The property is rectangularly shaped with access via a registered road with a total frontage of approximately 27m. The asset is located approximately 650m from Germasogias community centre, approximately 3km from A1 motorway and approximately 4.5km from the beach. The property falls within Zone ??6, with a building coefficient of 90%, coverage of 50%, and permission for 3 floors (13.5m) of construction. GPS Coordinates: 34.72564599 33.08343867...