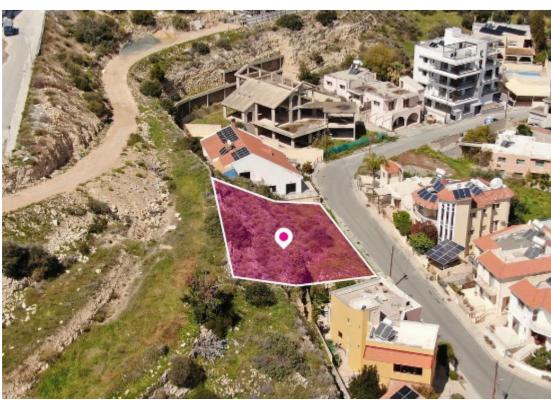

**Offered at:** €230,000

**Estate ID:** 34585

**Ref:** al2103

Total plot's-land's area: **546 m²** 

Available from: 2024-04-26

Offered at: 230,00

Type: Residentia

Residential plot of 546m² located in Limassol, Dimos Germasogeias. The property is rectangularly shaped with access via a registered road with a total frontage of approximately 27m. The asset is located approximately 650m from Germasogias community centre, approximately 3km from A1 motorway and approximately 4.5km from the beach. The property falls within Zone ??6, with a building coefficient of 90%, coverage of 50%, and permission for 3 floors (13.5m) of construction. GPS Coordinates: 34.72564599 33.08343867...