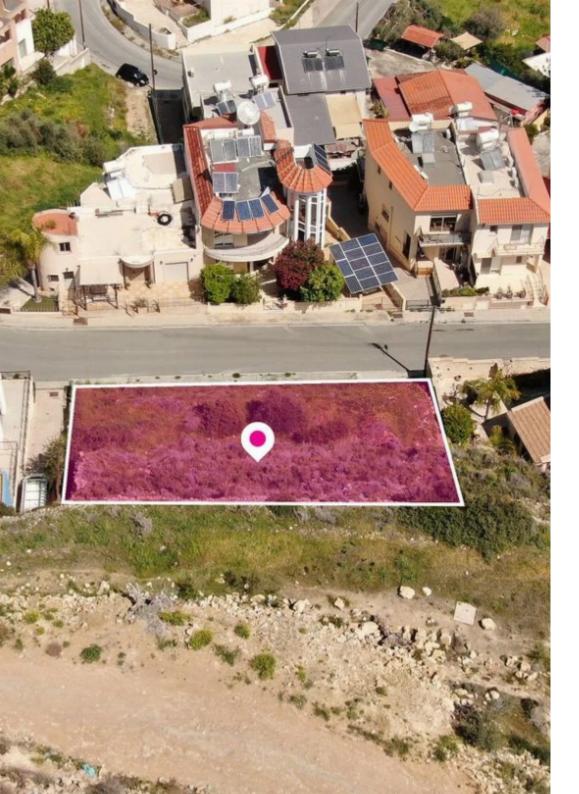

**Offered at:** €230,000

**Estate ID:** 34585

**Ref:** al2103

Total plot's-land's area: **546 m²** 

Available from: 2024-04-26

Offered at: 230,00

Type: Residentia

Residential plot of 546m² located in Limassol, Dimos Germasogeias. The property is rectangularly shaped with access via a registered road with a total frontage of approximately 27m. The asset is located approximately 650m from Germasogias community centre, approximately 3km from A1 motorway and approximately 4.5km from the beach. The property falls within Zone ??6, with a building coefficient of 90%, coverage of 50%, and permission for 3 floors (13.5m) of construction. GPS Coordinates: 34.72564599 33.08343867...