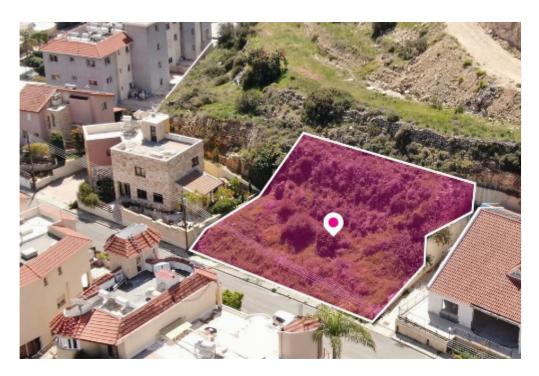

**Offered at:** €230,000

**Estate ID:** 34585

**Ref:** al2103

Total plot's-land's area: **546 m²** 

Available from: 2024-04-26

Offered at: 230,00

Type: Residentia

Residential plot of 546m² located in Limassol, Dimos Germasogeias. The property is rectangularly shaped with access via a registered road with a total frontage of approximately 27m. The asset is located approximately 650m from Germasogias community centre, approximately 3km from A1 motorway and approximately 4.5km from the beach. The property falls within Zone ??6, with a building coefficient of 90%, coverage of 50%, and permission for 3 floors (13.5m) of construction. GPS Coordinates: 34.72564599 33.08343867...