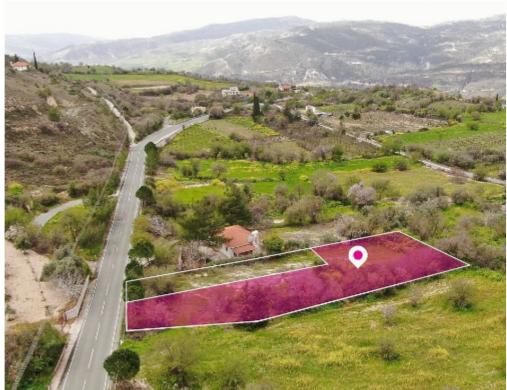

75% share of a residential field, extending to about 1,757 out of total 2,342 sq.m. in total, located in Praitori, Paphos. The property is rectangularly shaped. Access to the field is via a registered road with a total frontage of approx. 23m Noted that there is a distribution agreement in Place. The asset is located approximately 400m from the center of the village, and approximately 17km from B8 Motorway. The property falls within Zone H2, with a building coefficient of 90%, coverage of 50%, and permission for 2 floors (8.3m) of construction. GPS coordinates: 34.846036 32.745613...