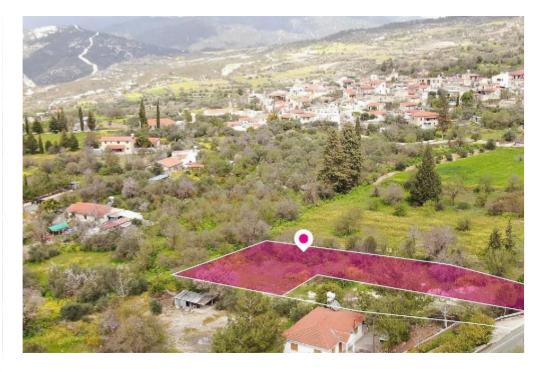

75% share of a residential field, extending to about 1,757 out of total 2,342 sq.m. in total, located in Praitori, Paphos. The property is rectangularly shaped. Access to the field is via a registered road with a total frontage of approx. 23m Noted that there is a distribution agreement in Place. The asset is located approximately 400m from the center of the village, and approximately 17km from B8 Motorway. The property falls within Zone H2, with a building coefficient of 90%, coverage of 50%, and permission for 2 floors (8.3m) of construction. GPS coordinates: 34.846036 32.745613...