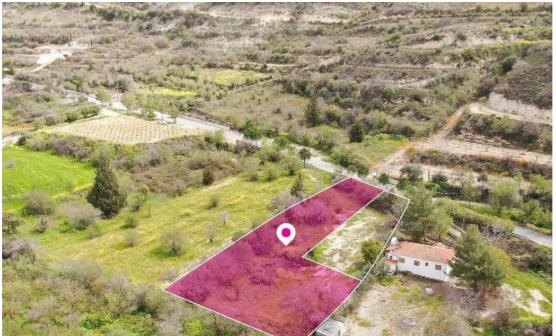

75% share of a residential field, extending to about 1,757 out of total 2,342 sq.m. in total, located in Praitori, Paphos. The property is rectangularly shaped. Access to the field is via a registered road with a total frontage of approx. 23m Noted that there is a distribution agreement in Place. The asset is located approximately 400m from the center of the village, and approximately 17km from B8 Motorway. The property falls within Zone H2, with a building coefficient of 90%, coverage of 50%, and permission for 2 floors (8.3m) of construction. GPS coordinates: 34.846036 32.745613...