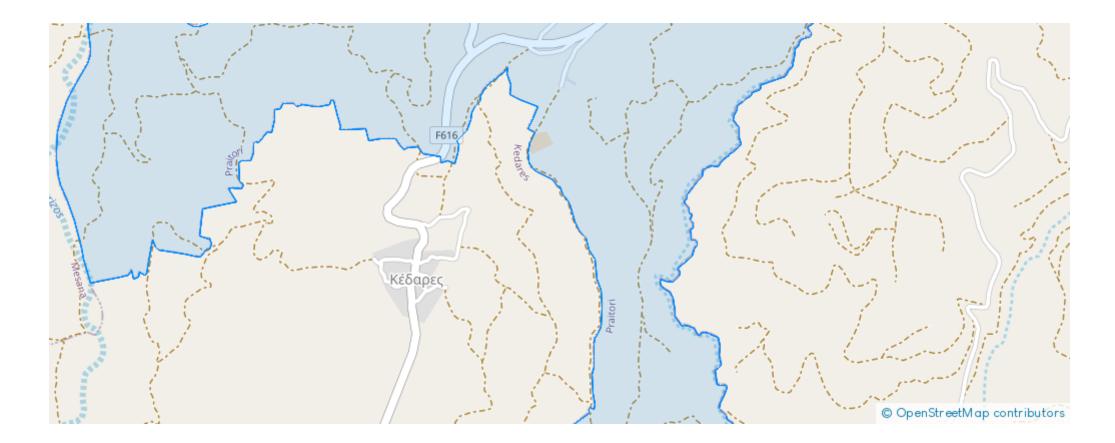

75% share of a residential field, extending to about 1,757 out of total 2,342 sq.m. in total, located in Praitori, Paphos. The property is rectangularly shaped. Access to the field is via a registered road with a total frontage of approx. 23m Noted that there is a distribution agreement in Place. The asset is located approximately 400m from the center of the village, and approximately 17km from B8 Motorway. The property falls within Zone H2, with a building coefficient of 90%, coverage of 50%, and permission for 2 floors (8.3m) of construction. GPS coordinates: 34.846036 32.745613...

## Estate on map:

Website: realty.com.cy/p/75-shared-residential-field-praitori-

paphos-al2100

Email: <a href="mailto:info@rimatech.com.cy">info@rimatech.com.cy</a>

Phone: +35795958898 // +35725714014

This ad is presented by listings admin, under supervision from , Licensed Real Estate Agent Reg no: 1234, Lic no: 603/E