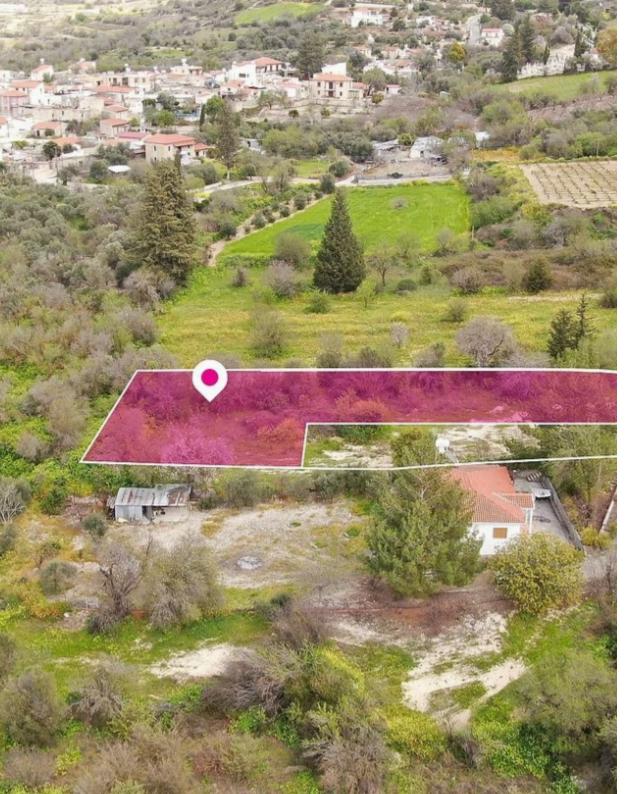

75% share of a residential field, extending to about 1,757 out of total 2,342 sq.m. in total, located in Praitori, Paphos. The property is rectangularly shaped. Access to the field is via a registered road with a total frontage of approx. 23m Noted that there is a distribution agreement in Place. The asset is located approximately 400m from the center of the village, and approximately 17km from B8 Motorway. The property falls within Zone H2, with a building coefficient of 90%, coverage of 50%, and permission for 2 floors (8.3m) of construction. GPS coordinates: 34.846036 32.745613...