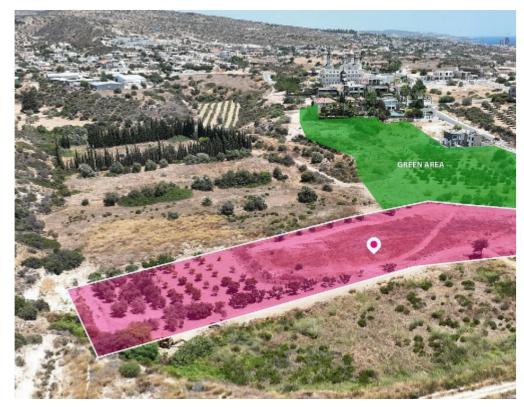

**Offered at:** €319,000

**Estate ID:** 34596

**Ref:** al1746

Total plot's-land's area: 8645 m²

Available from: 2024-04-26

Offered at: 319,00

Type: Agricultura

50% share of a residential field which corresponds to 4,223m² out of 8,645m² in total. The property has a flat surface. The asset is located approx. 625m north of the motorway Limassol – Nicosia. The property falls within Zone ??9, with a building coefficient of 40%, coverage of 25%, and permission for 2 floors (10m) of construction. GPS coordinates: 34.712856, 33.097258...