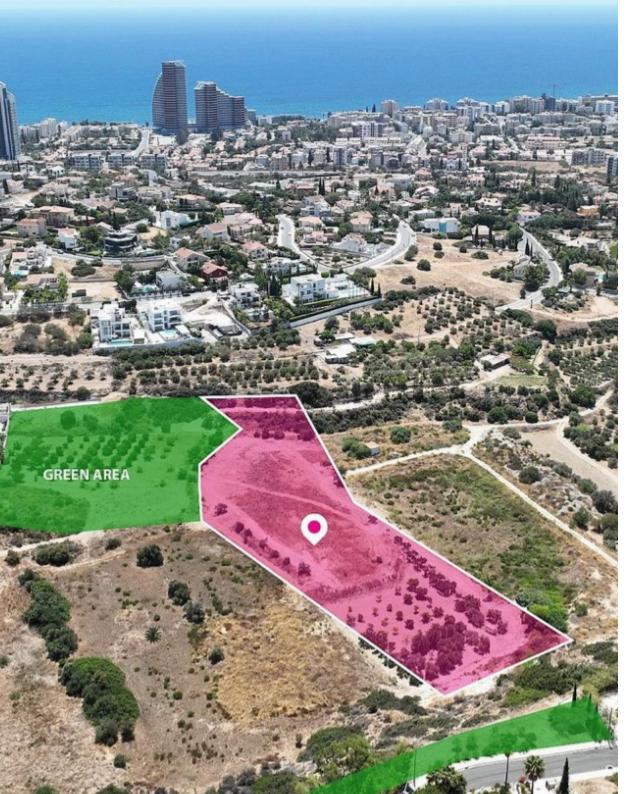

**Offered at:** €319,000

**Estate ID:** 34596

**Ref:** al1746

Total plot's-land's area: 8645 m²

Available from: 2024-04-26

Offered at: 319,00

Type: Agricultura

50% share of a residential field which corresponds to 4,223m² out of 8,645m² in total. The property has a flat surface. The asset is located approx. 625m north of the motorway Limassol – Nicosia. The property falls within Zone ??9, with a building coefficient of 40%, coverage of 25%, and permission for 2 floors (10m) of construction. GPS coordinates: 34.712856, 33.097258...