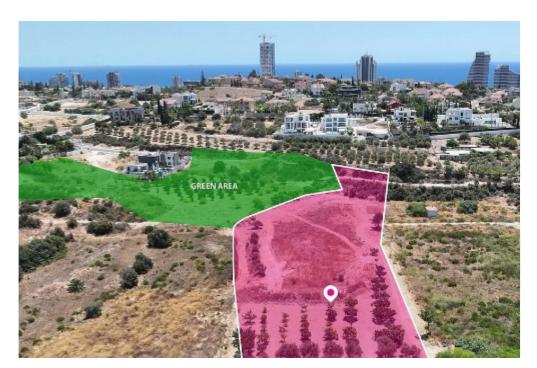

**Offered at:** €319,000

**Estate ID:** 34596

**Ref:** al1746

Total plot's-land's area: 8645 m²

Available from: 2024-04-26

Offered at: 319,00

Type: Agricultura

50% share of a residential field which corresponds to 4,223m² out of 8,645m² in total. The property has a flat surface. The asset is located approx. 625m north of the motorway Limassol – Nicosia. The property falls within Zone ??9, with a building coefficient of 40%, coverage of 25%, and permission for 2 floors (10m) of construction. GPS coordinates: 34.712856, 33.097258...