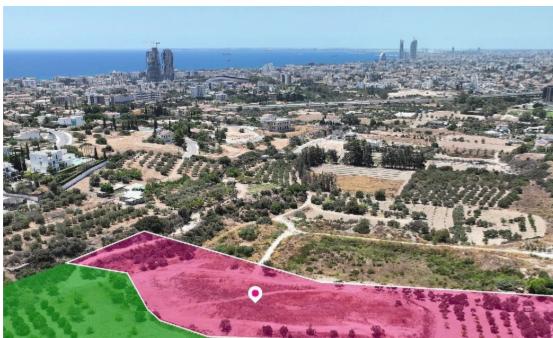

**Offered at:** €319,000

**Estate ID:** 34596

**Ref:** al1746

Total plot's-land's area: 8645 m²

Available from: 2024-04-26

Offered at: 319,00

Type: Agricultura

50% share of a residential field which corresponds to 4,223m² out of 8,645m² in total. The property has a flat surface. The asset is located approx. 625m north of the motorway Limassol – Nicosia. The property falls within Zone ??9, with a building coefficient of 40%, coverage of 25%, and permission for 2 floors (10m) of construction. GPS coordinates: 34.712856, 33.097258...