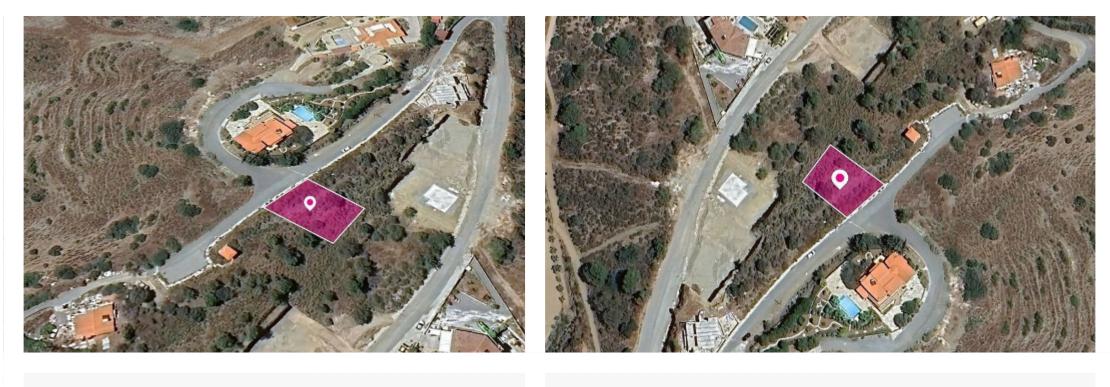

**Estate ID:** 34597

**Ref:** al1414

Total plot's-land's area: 736 m²

Available from: 2024-04-26

Offered at: **35,000** 

Type: Residentia

Residential plot, extending to about 736 sq.m. in total. The property has rectangular shape with a total frontage of approx. 24m The asset is located approx. 600m north the Village's Square and some 2km north of Limassol – Nicosia highway. The property falls within Zone H5, with a building coefficient of 30%, coverage of 20%, and permission for 2 floors (8.3m) of construction. GPS coordinates: 34.754179, 33.212920...