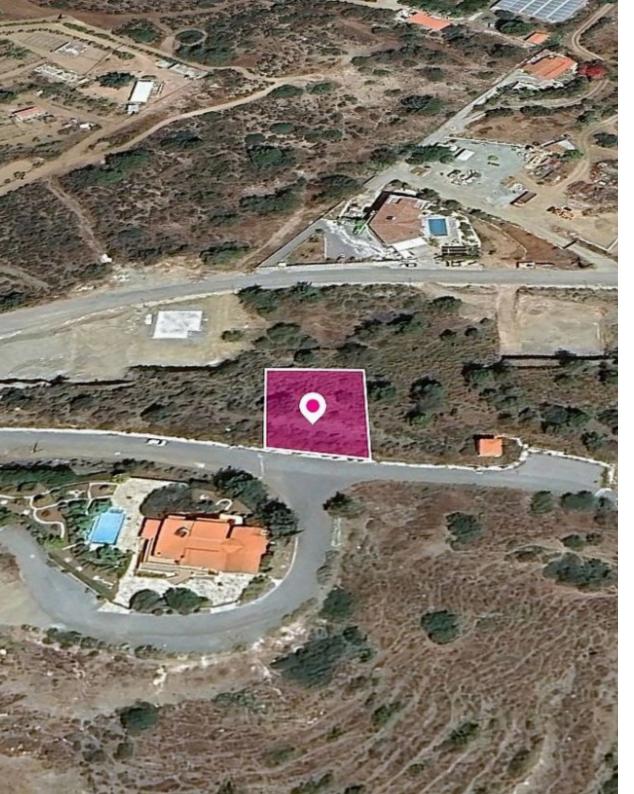

**Estate ID:** 34597

**Ref:** al1414

Total plot's-land's area: 736 m²

Available from: 2024-04-26

Offered at: **35,000** 

Type: Residentia

Residential plot, extending to about 736 sq.m. in total. The property has rectangular shape with a total frontage of approx. 24m The asset is located approx. 600m north the Village's Square and some 2km north of Limassol – Nicosia highway. The property falls within Zone H5, with a building coefficient of 30%, coverage of 20%, and permission for 2 floors (8.3m) of construction. GPS coordinates: 34.754179, 33.212920...