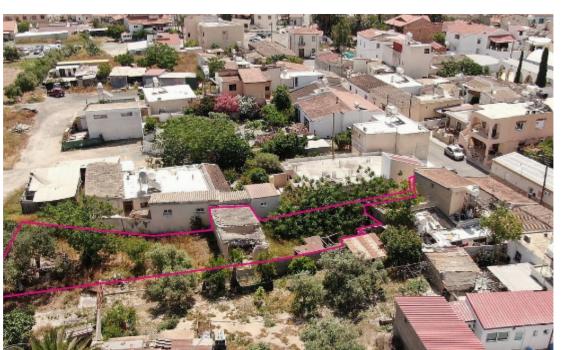

**Estate ID:** 34599

**Ref:** al1163

Total plot's-land's area: 405 m²

Available from: 2024-04-26

Offered at: 100,00

Type: Residentia

Residential plot, extending to about 405 sq.m. in total, is located along Archiepiskopou Kirillou II str., about 500m southeast of Spyrou Kyprianou Avenue and about 180m southeast of High School Petraki Kyprianou. The property has a flat surface and falls within Zone ??8?, with a building coefficient of 140%, coverage of 70%, and permission for 2 floors (8.3m) of construction. Within the property the is an old small building with no value....