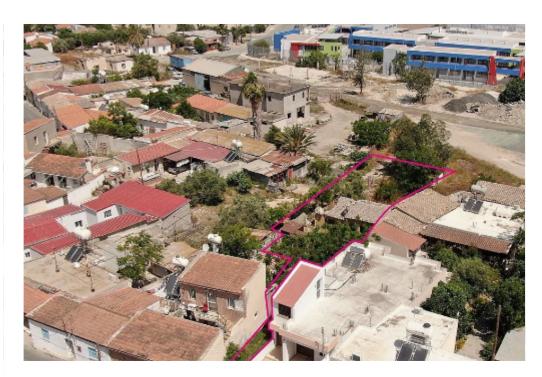

**Estate ID:** 34599

**Ref:** al1163

Total plot's-land's area: 405 m²

Available from: 2024-04-26

Offered at: 100,00

Type: Residentia

Residential plot, extending to about 405 sq.m. in total, is located along Archiepiskopou Kirillou II str., about 500m southeast of Spyrou Kyprianou Avenue and about 180m southeast of High School Petraki Kyprianou. The property has a flat surface and falls within Zone ??8?, with a building coefficient of 140%, coverage of 70%, and permission for 2 floors (8.3m) of construction. Within the property the is an old small building with no value....