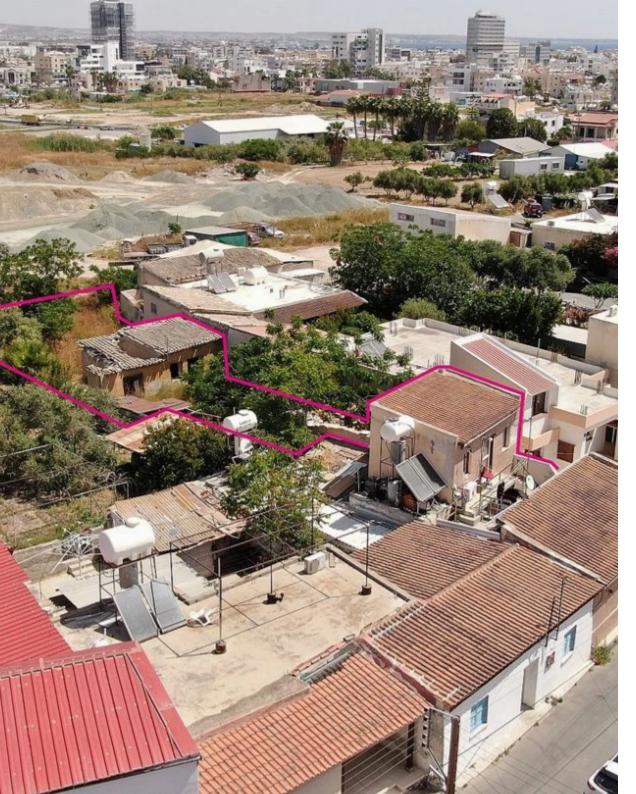

**Estate ID:** 34599

**Ref:** al1163

Total plot's-land's area: 405 m²

Available from: 2024-04-26

Offered at: 100,00

Type: Residentia

Residential plot, extending to about 405 sq.m. in total, is located along Archiepiskopou Kirillou II str., about 500m southeast of Spyrou Kyprianou Avenue and about 180m southeast of High School Petraki Kyprianou. The property has a flat surface and falls within Zone ??8?, with a building coefficient of 140%, coverage of 70%, and permission for 2 floors (8.3m) of construction. Within the property the is an old small building with no value....