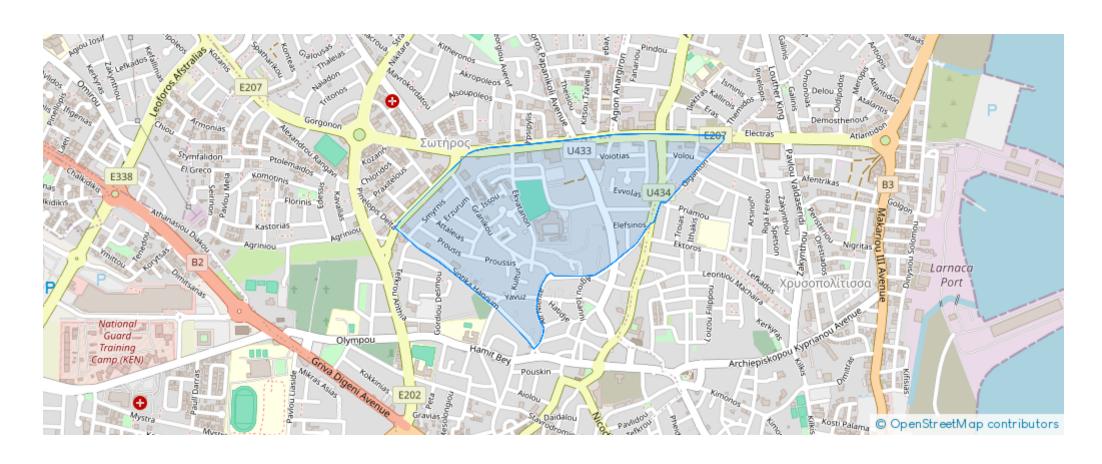

## **Estate on map:**

Website: realty.com.cy/p/residential-plot-in-sotiros-larnaca-

<u>al1163</u>

Email: info@rimatech.com.cy

**Phone:** +35795958898 // +35725714014

This ad is presented by listings admin, under supervision from,

**Estate ID:** 34599

**Ref:** al1163

Total plot's-land's area: 405 m²

Available from: 2024-04-26

Offered at: 100,00

Type: Residentia

Residential plot, extending to about 405 sq.m. in total, is located along Archiepiskopou Kirillou II str., about 500m southeast of Spyrou Kyprianou Avenue and about 180m southeast of High School Petraki Kyprianou. The property has a flat surface and falls within Zone ??8?, with a building coefficient of 140%, coverage of 70%, and permission for 2 floors (8.3m) of construction. Within the property the is an old small building with no value....