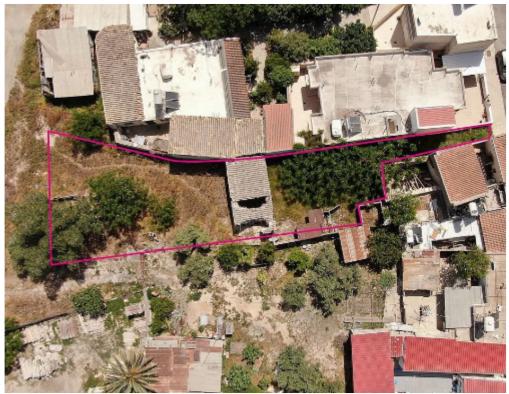

**Estate ID:** 34599

**Ref:** al1163

Total plot's-land's area: 405 m²

Available from: 2024-04-26

Offered at: 100,00

Type: Residentia

Residential plot, extending to about 405 sq.m. in total, is located along Archiepiskopou Kirillou II str., about 500m southeast of Spyrou Kyprianou Avenue and about 180m southeast of High School Petraki Kyprianou. The property has a flat surface and falls within Zone ??8?, with a building coefficient of 140%, coverage of 70%, and permission for 2 floors (8.3m) of construction. Within the property the is an old small building with no value....