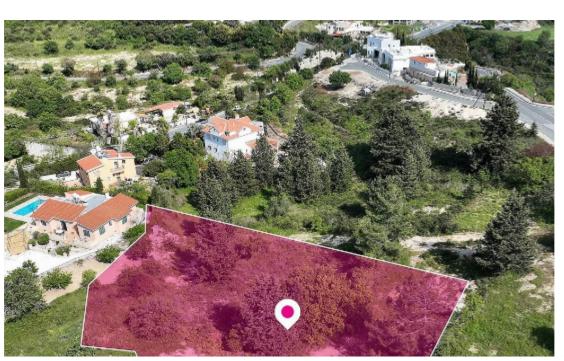

**Estate ID:** 34602

**Ref:** al1086

Total plot's-land's area: 1338 m²

Available from: 2024-04-26

Offered at: **87,000** 

Type: Agricultura

Residential field, extending to about 1,338 sq.m. in total. Access to the field is via a right of way. The asset is located approx. 100 m west of the road connecting Mesogi with Polis Chrysochous. The property falls within Zone H4, with a building coefficient of 40%, coverage of 25%, and permission for 2 floors (8.3m) of construction. GPS coordinates: 34.843170 32.465737...