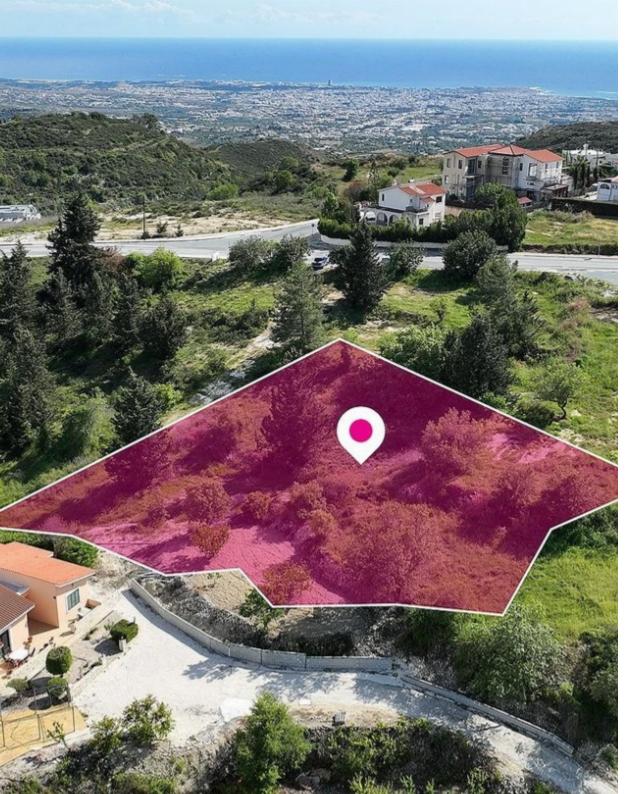

**Estate ID:** 34602

**Ref:** al1086

Total plot's-land's area: 1338 m²

Available from: 2024-04-26

Offered at: **87,000** 

Type: Agricultura

Residential field, extending to about 1,338 sq.m. in total. Access to the field is via a right of way. The asset is located approx. 100 m west of the road connecting Mesogi with Polis Chrysochous. The property falls within Zone H4, with a building coefficient of 40%, coverage of 25%, and permission for 2 floors (8.3m) of construction. GPS coordinates: 34.843170 32.465737...