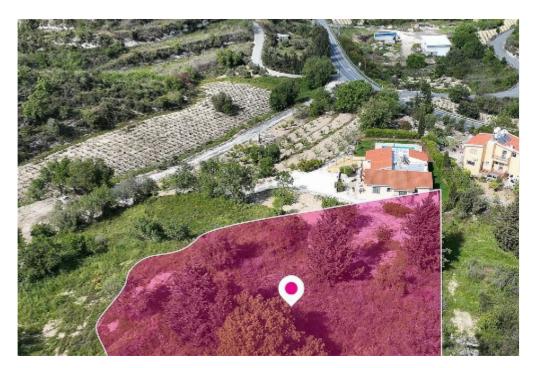

**Estate ID:** 34602

**Ref:** al1086

Total plot's-land's area: 1338 m²

Available from: 2024-04-26

Offered at: **87,000** 

Type: Agricultura

Residential field, extending to about 1,338 sq.m. in total. Access to the field is via a right of way. The asset is located approx. 100 m west of the road connecting Mesogi with Polis Chrysochous. The property falls within Zone H4, with a building coefficient of 40%, coverage of 25%, and permission for 2 floors (8.3m) of construction. GPS coordinates: 34.843170 32.465737...