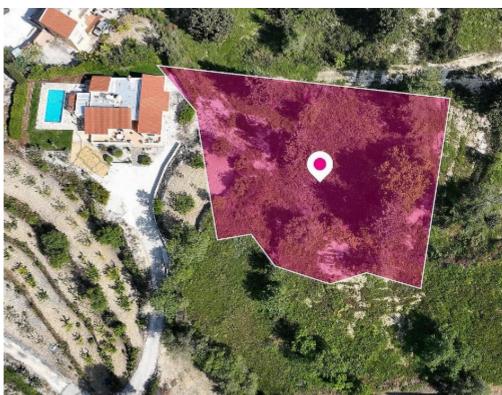

**Estate ID:** 34602

**Ref:** al1086

Total plot's-land's area: 1338 m²

Available from: 2024-04-26

Offered at: **87,000** 

Type: Agricultura

Residential field, extending to about 1,338 sq.m. in total. Access to the field is via a right of way. The asset is located approx. 100 m west of the road connecting Mesogi with Polis Chrysochous. The property falls within Zone H4, with a building coefficient of 40%, coverage of 25%, and permission for 2 floors (8.3m) of construction. GPS coordinates: 34.843170 32.465737...