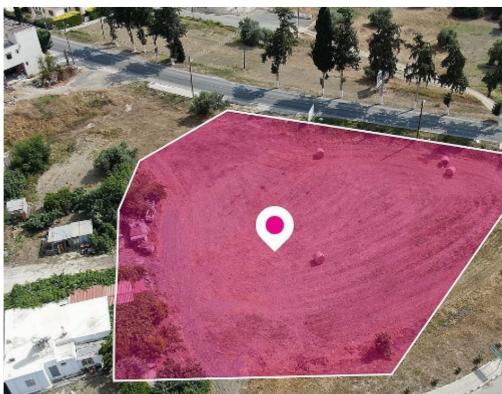

**Offered at:** €234,400

**Estate ID:** 34603

**Ref:** al1085

Total plot's-land's area: 3382 m²

Available from: 2024-04-26

Offered at: 234,40

Type: Agricultural

Residential field, extending to about 3.382 sq.m. in total. The property has a flat surface. Access to the field is via a registered road with total frontage of approx. 90m The asset is located approx. 900 m south-east of the centre of the municipality. The property falls within Zone ??6, with a building coefficient of 90%, coverage of 50%, and permission for 2 floors (10m) of construction. Location Coordinates: 35.02835278 32.43073342...