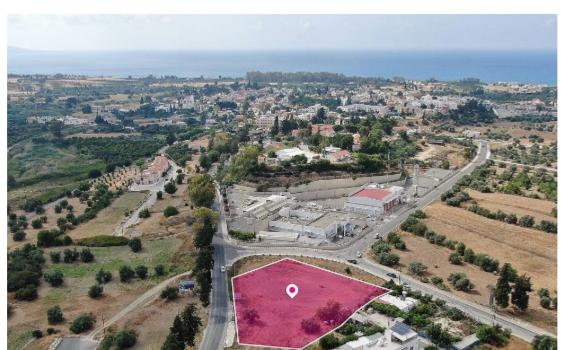

**Offered at:** €234,400

**Estate ID:** 34603

**Ref:** al1085

Total plot's-land's area: 3382 m²

Available from: 2024-04-26

Offered at: 234,40

Type: Agricultural

Residential field, extending to about 3.382 sq.m. in total. The property has a flat surface. Access to the field is via a registered road with total frontage of approx. 90m The asset is located approx. 900 m south-east of the centre of the municipality. The property falls within Zone ??6, with a building coefficient of 90%, coverage of 50%, and permission for 2 floors (10m) of construction. Location Coordinates: 35.02835278 32.43073342...