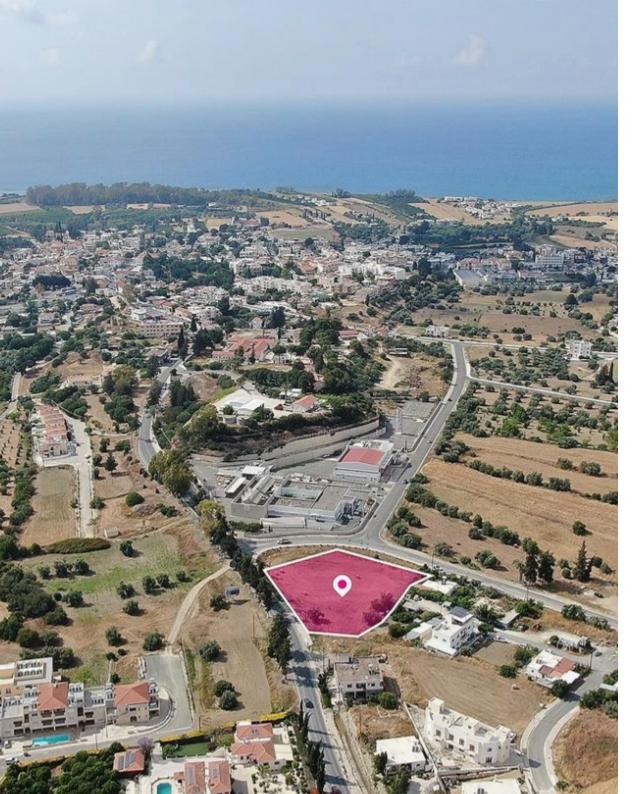

**Offered at:** €234,400

**Estate ID:** 34603

**Ref:** al1085

Total plot's-land's area: 3382 m²

Available from: 2024-04-26

Offered at: 234,40

Type: Agricultural

Residential field, extending to about 3.382 sq.m. in total. The property has a flat surface. Access to the field is via a registered road with total frontage of approx. 90m The asset is located approx. 900 m south-east of the centre of the municipality. The property falls within Zone ??6, with a building coefficient of 90%, coverage of 50%, and permission for 2 floors (10m) of construction. Location Coordinates: 35.02835278 32.43073342...