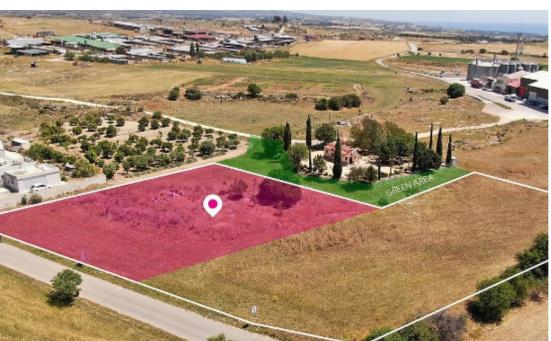

**Estate ID:** 34604

**Ref:** al1004

Total plot's-land's area: 5145 m²

Available from: 2024-04-26

Offered at: 120,00

Type: **Agricultura**l

60% share of a residential field, extending to about 3.087 sq.m. out of 5,145 sq.m in total. The property has a flat surface. Access to the field is via a registered road with total frontage of approx. 84m. Distribution agreement in place. The asset is located approx. 680m. east from the centre of Anarita community centre. The property falls within Zone ?5?, with a building coefficient of 35%, coverage of 20%, and permission for 2 floors (8.3m) of construction. GPS coordinates: 34.741574 32.541988...