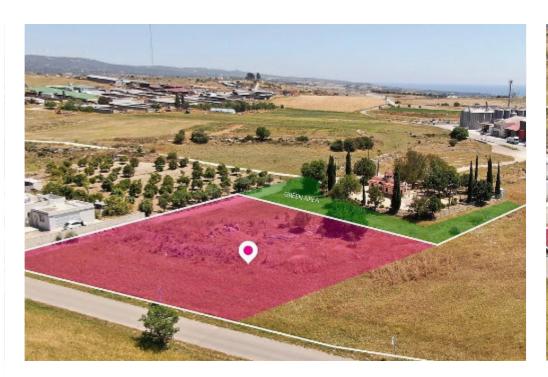

**Estate ID:** 34604

**Ref:** al1004

Total plot's-land's area: 5145 m²

Available from: 2024-04-26

Offered at: 120,00

Type: **Agricultura**l

60% share of a residential field, extending to about 3.087 sq.m. out of 5,145 sq.m in total. The property has a flat surface. Access to the field is via a registered road with total frontage of approx. 84m. Distribution agreement in place. The asset is located approx. 680m. east from the centre of Anarita community centre. The property falls within Zone ?5?, with a building coefficient of 35%, coverage of 20%, and permission for 2 floors (8.3m) of construction. GPS coordinates: 34.741574 32.541988...