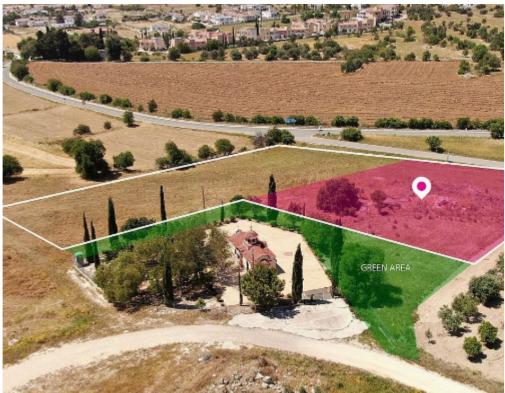

**Estate ID:** 34604

**Ref:** al1004

Total plot's-land's area: 5145 m²

Available from: 2024-04-26

Offered at: 120,00

Type: **Agricultura**l

60% share of a residential field, extending to about 3.087 sq.m. out of 5,145 sq.m in total. The property has a flat surface. Access to the field is via a registered road with total frontage of approx. 84m. Distribution agreement in place. The asset is located approx. 680m. east from the centre of Anarita community centre. The property falls within Zone ?5?, with a building coefficient of 35%, coverage of 20%, and permission for 2 floors (8.3m) of construction. GPS coordinates: 34.741574 32.541988...