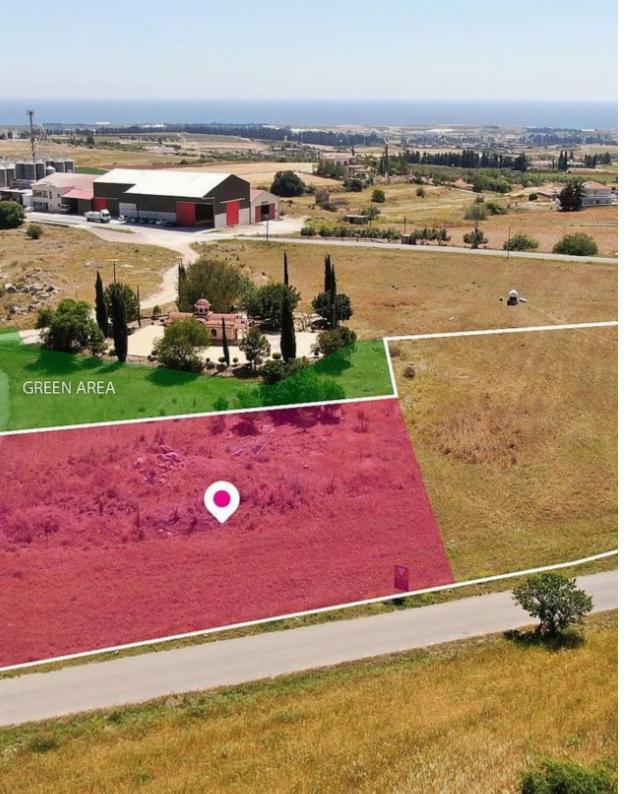

**Estate ID:** 34604

**Ref:** al1004

Total plot's-land's area: 5145 m²

Available from: 2024-04-26

Offered at: 120,00

Type: **Agricultura**l

60% share of a residential field, extending to about 3.087 sq.m. out of 5,145 sq.m in total. The property has a flat surface. Access to the field is via a registered road with total frontage of approx. 84m. Distribution agreement in place. The asset is located approx. 680m. east from the centre of Anarita community centre. The property falls within Zone ?5?, with a building coefficient of 35%, coverage of 20%, and permission for 2 floors (8.3m) of construction. GPS coordinates: 34.741574 32.541988...