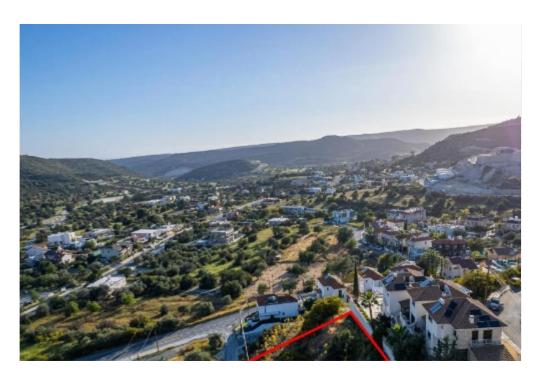

The property is a residential plot in Palodeia. It is located 13m from Palodeia - Gerasa road and 95m from Eleftheras avenue. The plot has a total area of 582sqm and a road frontage of 21m. It provides access through a registered road. The property offers close proximity to all amenities and easy access to the highway/Limassol city center....