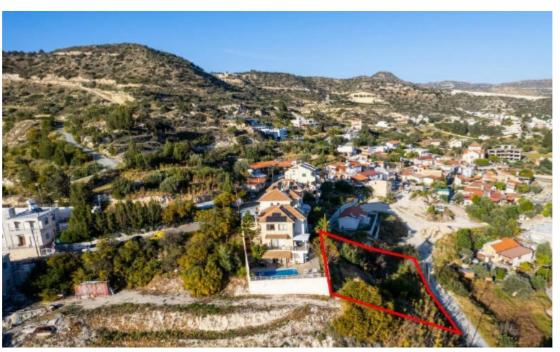

The property is a residential plot in Palodeia. It is located 13m from Palodeia - Gerasa road and 95m from Eleftheras avenue. The plot has a total area of 582sqm and a road frontage of 21m. It provides access through a registered road. The property offers close proximity to all amenities and easy access to the highway/Limassol city center....