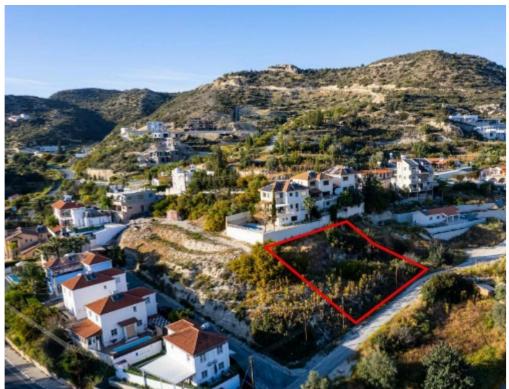

The property is a residential plot in Palodeia. It is located 13m from Palodeia - Gerasa road and 95m from Eleftheras avenue. The plot has a total area of 582sqm and a road frontage of 21m. It provides access through a registered road. The property offers close proximity to all amenities and easy access to the highway/Limassol city center....