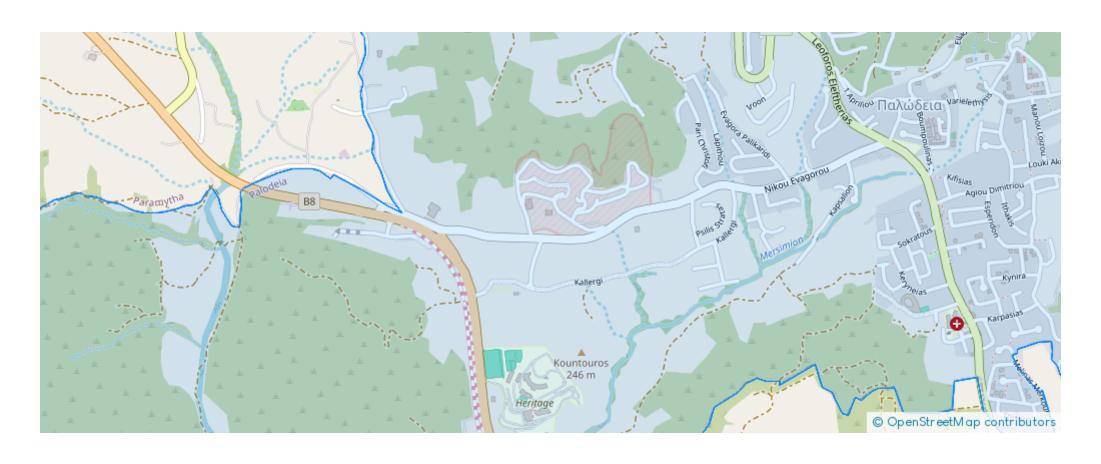

The property is a residential plot in Palodeia. It is located 13m from Palodeia - Gerasa road and 95m from Eleftheras avenue. The plot has a total area of 582sqm and a road frontage of 21m. It provides access through a registered road. The property offers close proximity to all amenities and easy access to the highway/Limassol city center....

## **Estate on map:**

Website: realty.com.cy/p/residential-plot-in-palodeia-limassol-

go8638

Email: info@rimatech.com.cy

**Phone:** +35795958898 // +35725714014

This ad is presented by listings admin, under supervision from,