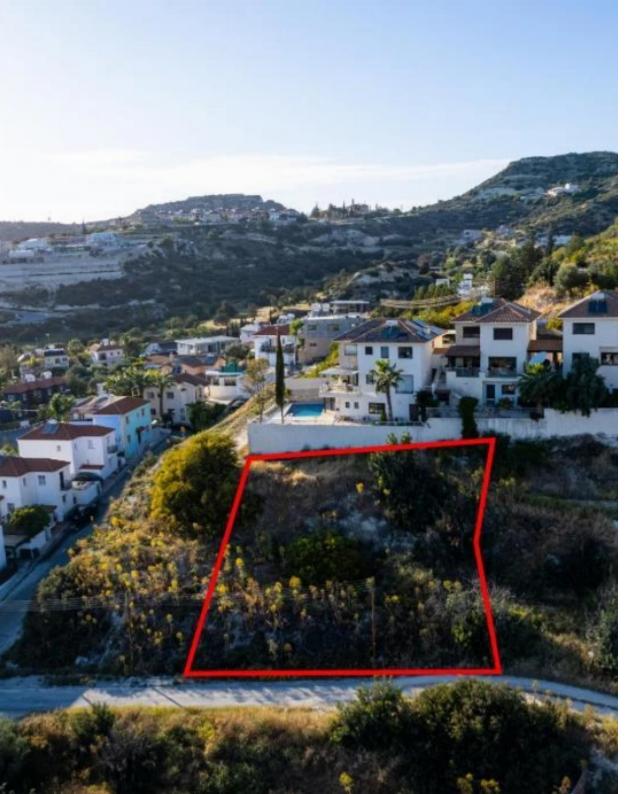

The property is a residential plot in Palodeia. It is located 13m from Palodeia - Gerasa road and 95m from Eleftheras avenue. The plot has a total area of 582sqm and a road frontage of 21m. It provides access through a registered road. The property offers close proximity to all amenities and easy access to the highway/Limassol city center....