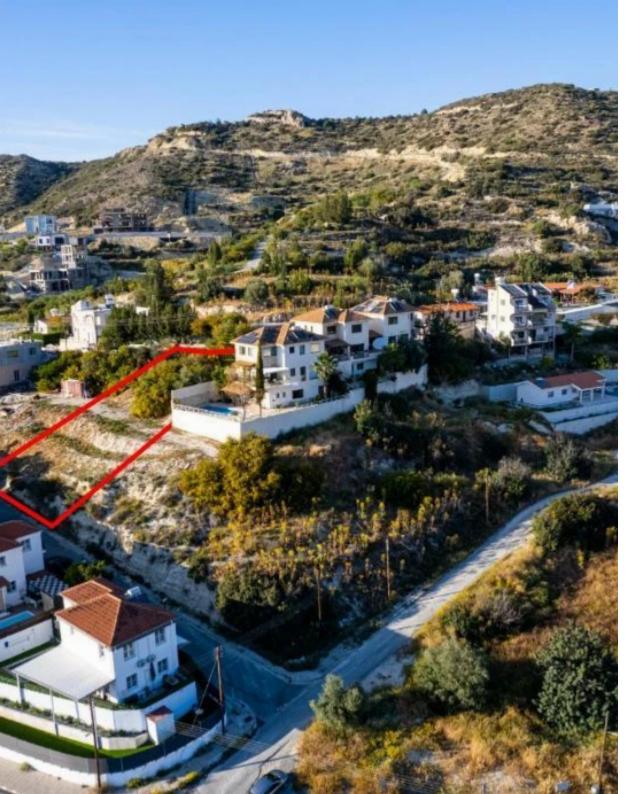

The property is a residential plot in Palodeia. It is located 13m from the road Palodeia-Gerasa and 95m from Eleutherias avenue. The plot has a land area of 802sqm. It has access through a registered road with a frontage of 19m. The property offers close proximity to all amenities and easy access to the highway/Limassol city center....