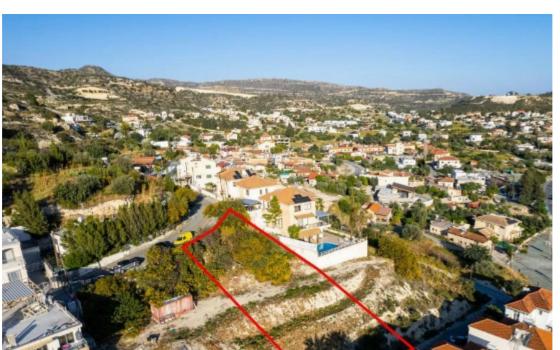

The property is a residential plot in Palodeia. It is located 13m from the road Palodeia-Gerasa and 95m from Eleutherias avenue. The plot has a land area of 802sqm. It has access through a registered road with a frontage of 19m. The property offers close proximity to all amenities and easy access to the highway/Limassol city center....