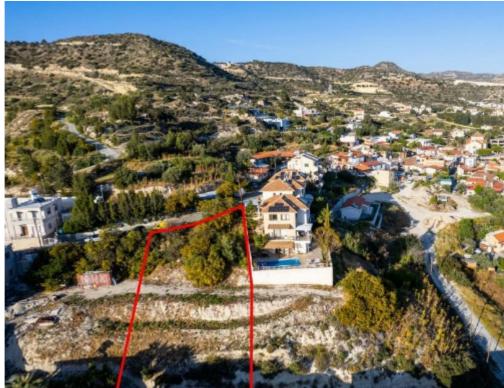

The property is a residential plot in Palodeia. It is located 13m from the road Palodeia-Gerasa and 95m from Eleutherias avenue. The plot has a land area of 802sqm. It has access through a registered road with a frontage of 19m. The property offers close proximity to all amenities and easy access to the highway/Limassol city center....