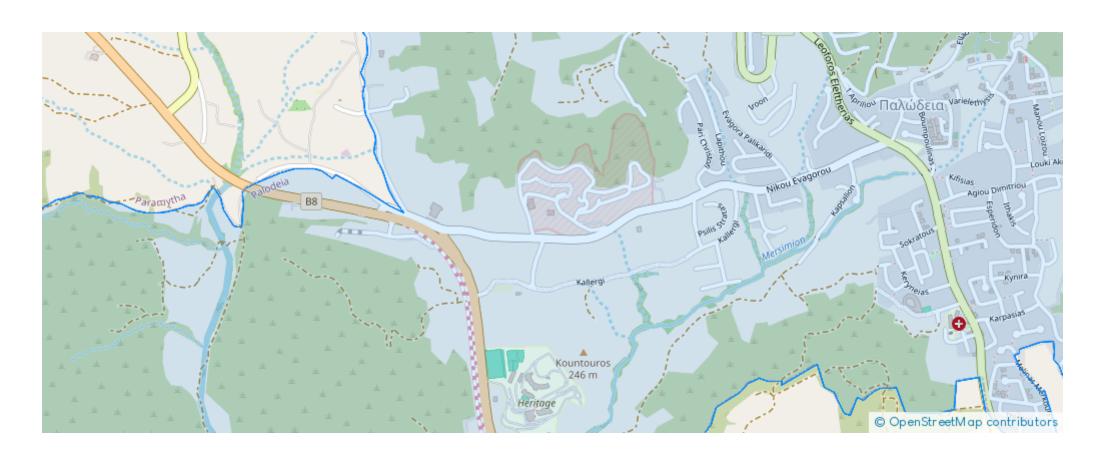

## **Estate on map:**

Website: realty.com.cy/p/residential-plot-in-palodeia-limassol-

go8636

Email: info@rimatech.com.cy

**Phone:** +35795958898 // +35725714014

This ad is presented by listings admin, under supervision from,

The property is a residential plot in Palodeia. It is located 13m from the road Palodeia-Gerasa and 95m from Eleutherias avenue. The plot has a land area of 802sqm. It has access through a registered road with a frontage of 19m. The property offers close proximity to all amenities and easy access to the highway/Limassol city center....