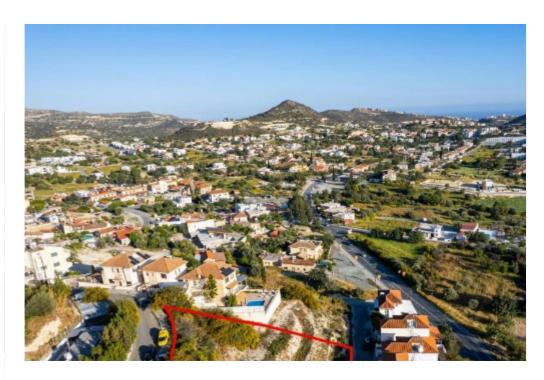

The property is a residential plot in Palodeia. It is located 13m from the road Palodeia-Gerasa and 95m from Eleutherias avenue. The plot has a land area of 802sqm. It has access through a registered road with a frontage of 19m. The property offers close proximity to all amenities and easy access to the highway/Limassol city center....