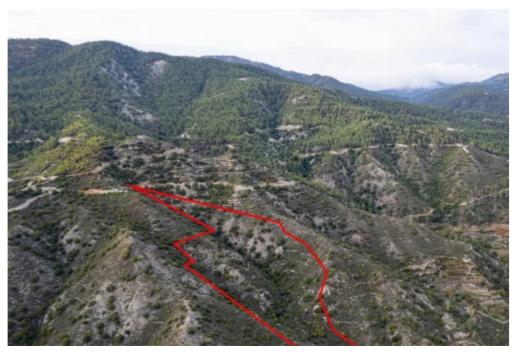

**Estate ID:** 34619

**Ref:** go8432

Available from: 2024-04-26

The property is an agricultural field in Pelendri. It is located 100m from Limassol - Karvounas road and 2,5km from the center of the village. It t falls in the agricultural planning zone and abuts to the residential planning zone on its eastern boundary. The field has a land area of 25,753sqm....