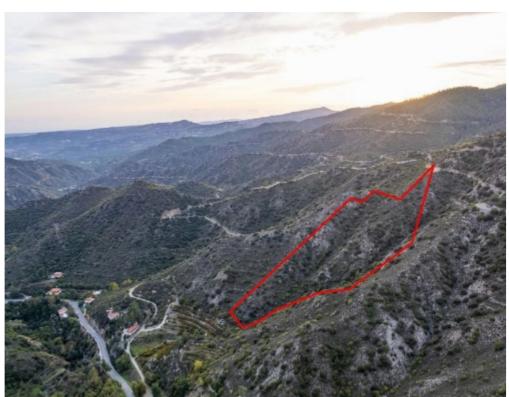

**Estate ID:** 34619

**Ref:** go8432

Available from: 2024-04-26

The property is an agricultural field in Pelendri. It is located 100m from Limassol - Karvounas road and 2,5km from the center of the village. It t falls in the agricultural planning zone and abuts to the residential planning zone on its eastern boundary. The field has a land area of 25,753sqm....