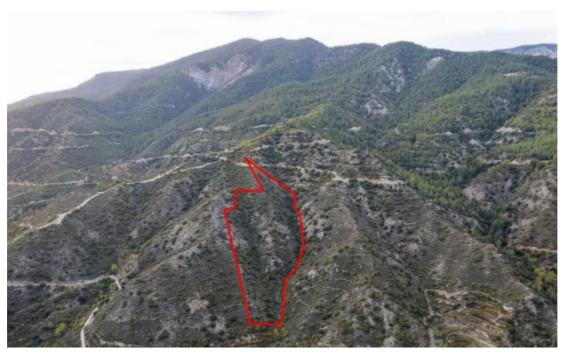

**Estate ID:** 34619

**Ref:** go8432

Available from: 2024-04-26

The property is an agricultural field in Pelendri. It is located 100m from Limassol - Karvounas road and 2,5km from the center of the village. It t falls in the agricultural planning zone and abuts to the residential planning zone on its eastern boundary. The field has a land area of 25,753sqm....