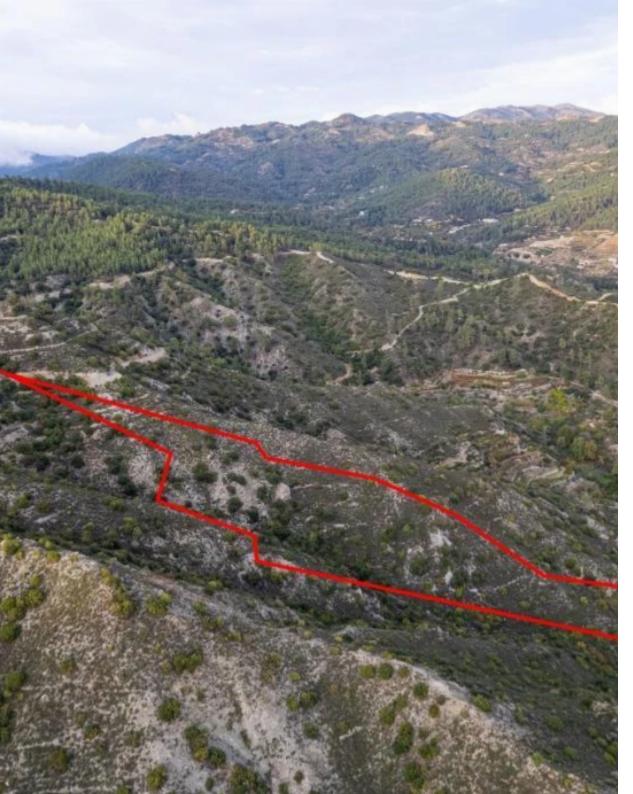

**Estate ID:** 34619

**Ref:** go8432

Available from: 2024-04-26

The property is an agricultural field in Pelendri. It is located 100m from Limassol - Karvounas road and 2,5km from the center of the village. It t falls in the agricultural planning zone and abuts to the residential planning zone on its eastern boundary. The field has a land area of 25,753sqm....