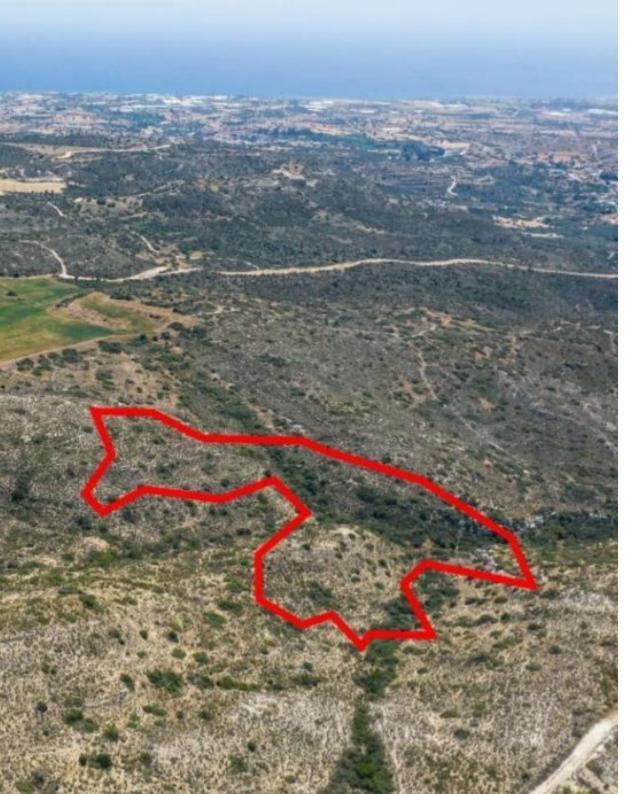

The property is an agricultural field in Choirokoitia. It is located 1,7km from the village center and 1km from Nicosia - Limassol highway. The field has an area of 32,108sqm and abuts a public registered path along its southern boundary....