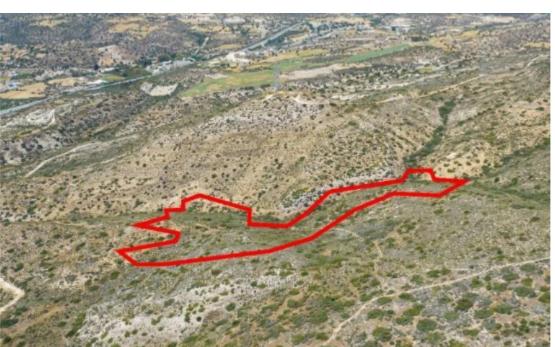

The property is an agricultural field in Choirokoitia. It is located 1,7km from the village center and 1km from Nicosia - Limassol highway. The field has an area of 32,108sqm and abuts a public registered path along its southern boundary....