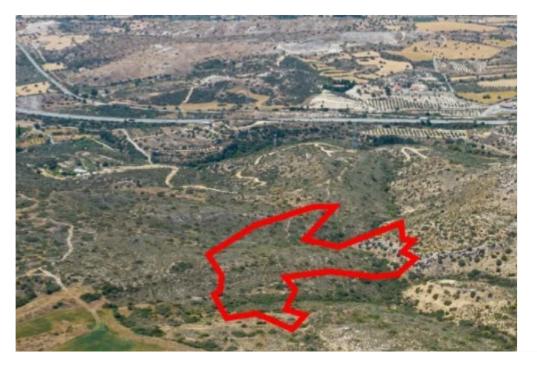

The property is an agricultural field in Choirokoitia. It is located 1,7km from the village center and 1km from Nicosia - Limassol highway. The field has an area of 32,108sqm and abuts a public registered path along its southern boundary....