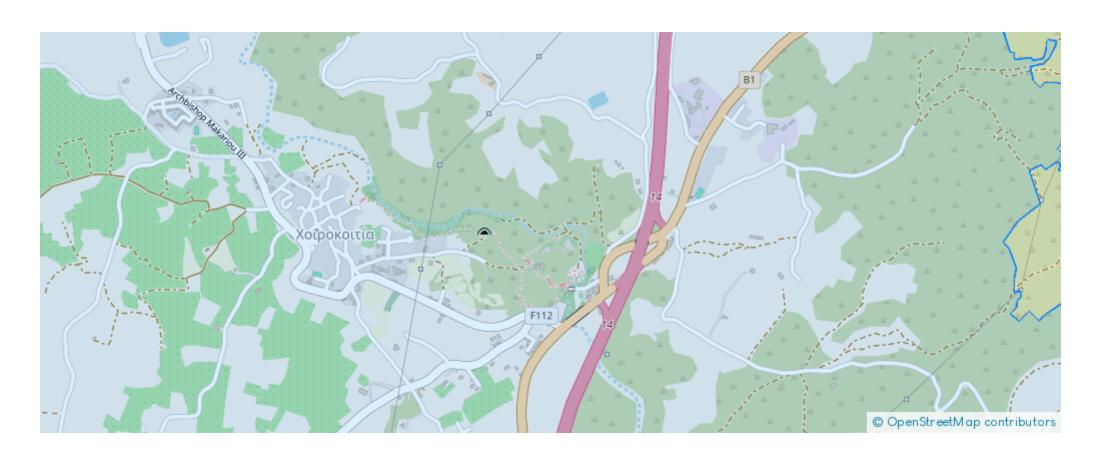

The property is an agricultural field in Choirokoitia. It is located 1,7km from the village center and 1km from Nicosia - Limassol highway. The field has an area of 32,108sqm and abuts a public registered path along its southern boundary....

## **Estate on map:**

**Website:** realty.com.cy/p/field-in-choirokoitia-larnaca-go8075

Email: info@rimatech.com.cy

**Phone:** +35795958898 // +35725714014

This ad is presented by listings admin, under supervision from ,