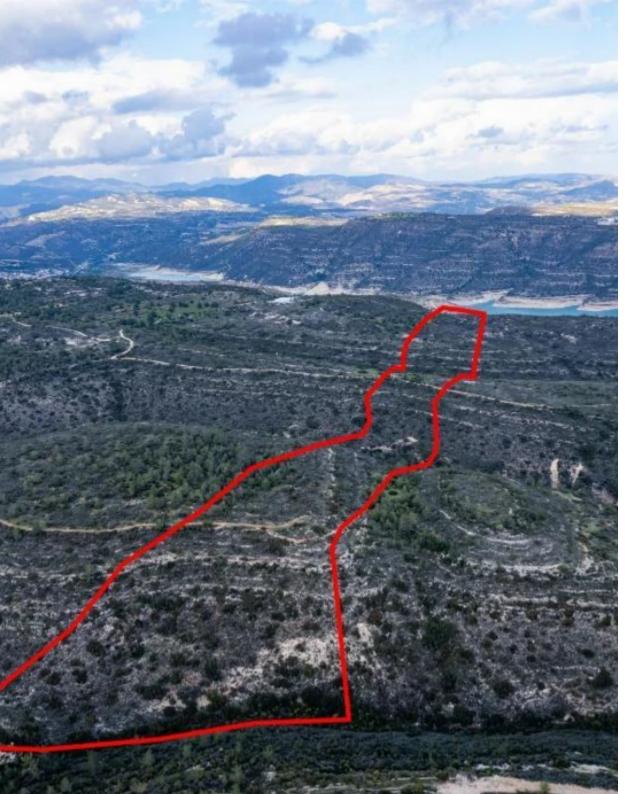

**Estate ID:** 34625

**Ref:** go8726

The property is a field in Souni Zanakia. It is located 550 meters from the Kouris Reservoir and 1,5km from the center of the village. The field has an area of 123,487sqm and it is situated 180m from the nearest registered road....