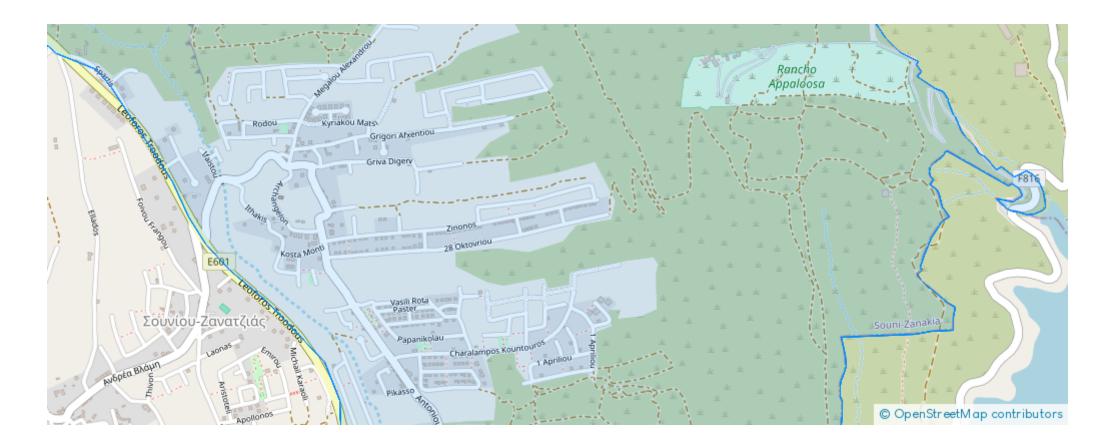

## Field in SouniZanakia Limassol

Limassol, Souni-4717 , Cyprus This ad is presented by listings admin, under supervision from , Licensed Real Estate Agent Reg no: 1234, Lic no: 603/E

Offered at: € 95,000 Estate ID: 34631 Ref: go8727











The property is a field in Souni Zanakia. It is located 550 meters from Kouris Reservoir and 1,5km from the center of the village. The field has an area of 74,728sqm and it is situated 180m from the nearest registered road....

## **Estate on map:**







## Website: realty.com.cy/p/field-in-sounizanakia-limassol-go8727

Email: info@rimatech.com.cy

**Phone:** +35795958898 // +35725714014

This ad is presented by listings admin, under supervision from , Licensed Real Estate Agent Reg no: 1234, Lic no: 603/E