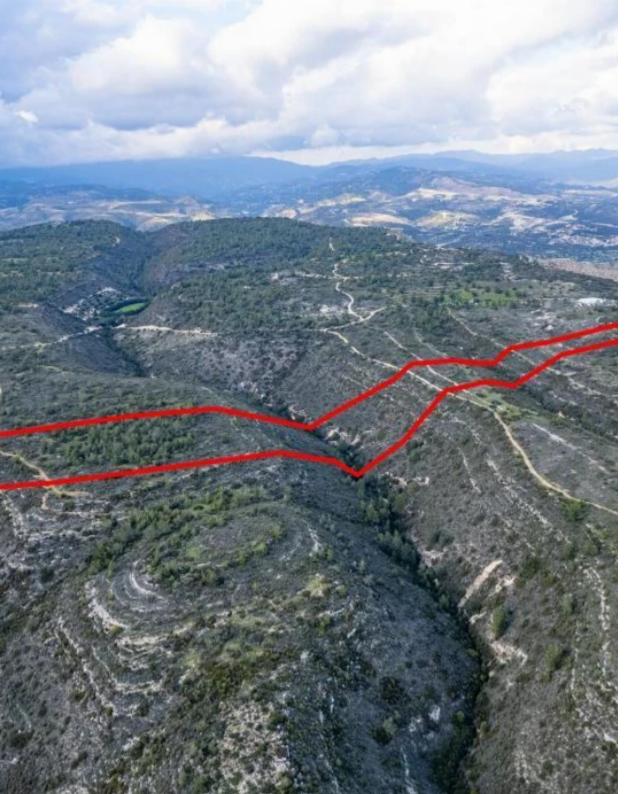

The property is a field in Souni Zanakia. It is located 550 meters from Kouris Reservoir and 1,5km from the center of the village. The field has an area of 74,728sqm and it is situated 180m from the nearest registered road....