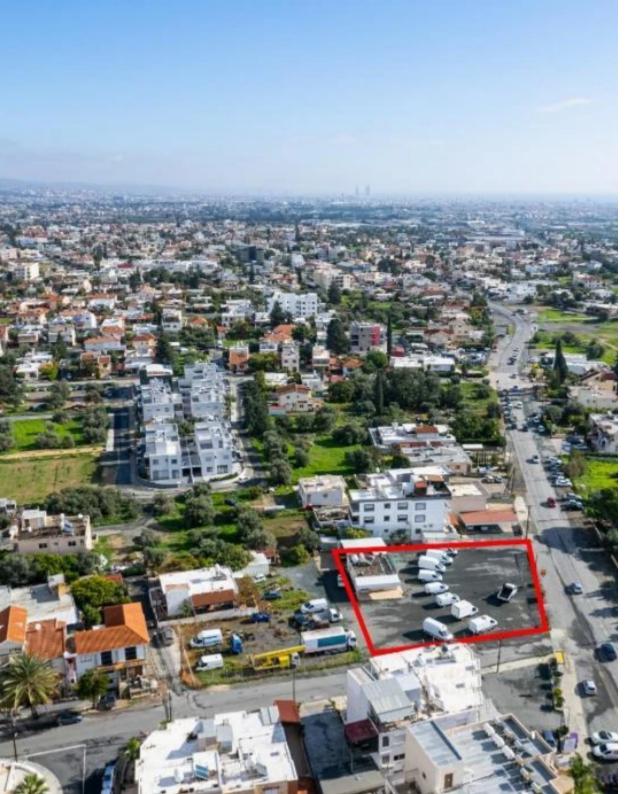

Type: **Commercia**l

The property is a commercial field in Ypsonas, Limassol. The field is located 600m from the junction of Elia Kannaourou – Arch. Makariou streets. It has an area of 1,673sqm and benefits from 40m road frontage along its southern border on Agios Georgios avenue. The wider area is commercial with all amenities nearby, providing excellent access to Limassol city center. The field is occupied....