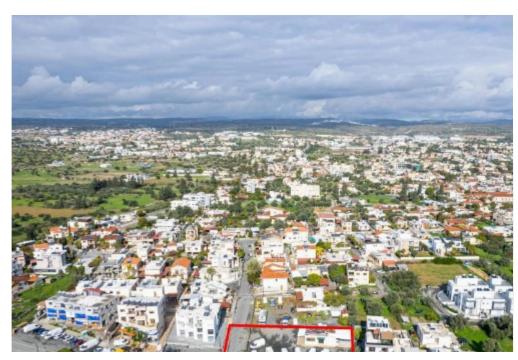

Type: **Commercia**l

The property is a commercial field in Ypsonas, Limassol. The field is located 600m from the junction of Elia Kannaourou – Arch. Makariou streets. It has an area of 1,673sqm and benefits from 40m road frontage along its southern border on Agios Georgios avenue. The wider area is commercial with all amenities nearby, providing excellent access to Limassol city center. The field is occupied....