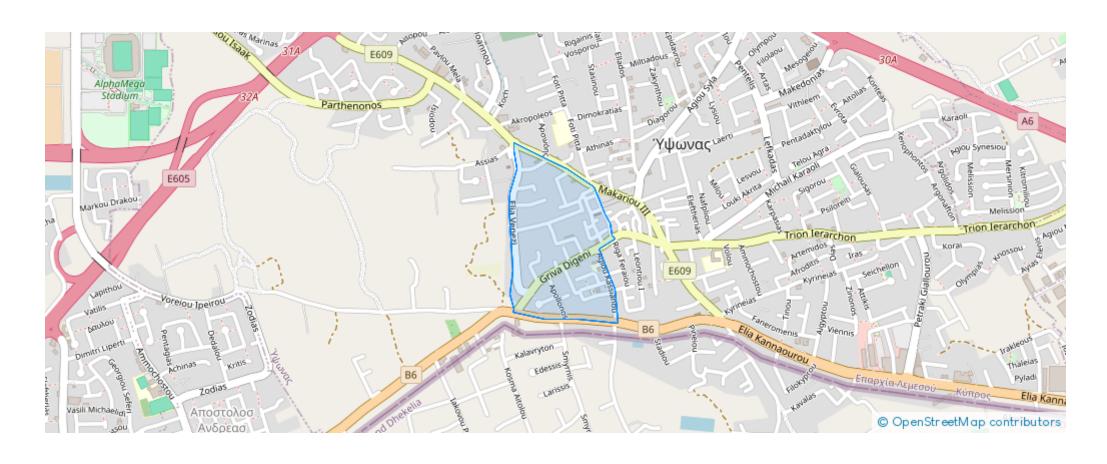

Type: **Commercia**l

The property is a commercial field in Ypsonas, Limassol. The field is located 600m from the junction of Elia Kannaourou – Arch. Makariou streets. It has an area of 1,673sqm and benefits from 40m road frontage along its southern border on Agios Georgios avenue. The wider area is commercial with all amenities nearby, providing excellent access to Limassol city center. The field is occupied....

## **Estate on map:**

Website: realty.com.cy/p/commercial-field-in-ypsonas-limassol-

go9275

Email: info@rimatech.com.cy

**Phone:** +35795958898 // +35725714014

This ad is presented by listings admin, under supervision from,