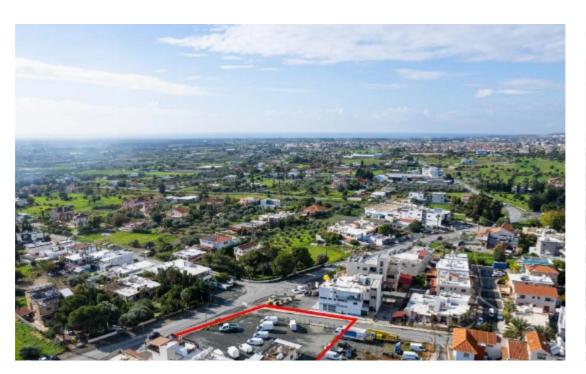

Type: **Commercia**l

The property is a commercial field in Ypsonas, Limassol. The field is located 600m from the junction of Elia Kannaourou – Arch. Makariou streets. It has an area of 1,673sqm and benefits from 40m road frontage along its southern border on Agios Georgios avenue. The wider area is commercial with all amenities nearby, providing excellent access to Limassol city center. The field is occupied....