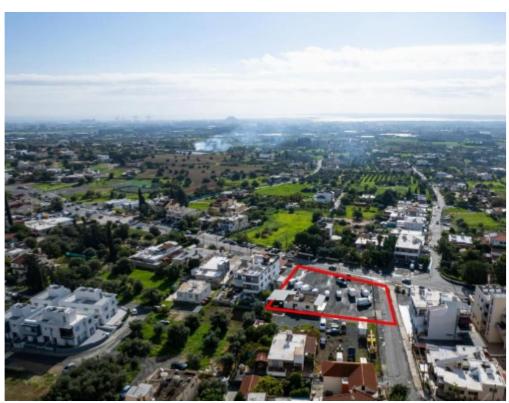

Type: **Commercia**l

The property is a commercial field in Ypsonas, Limassol. The field is located 600m from the junction of Elia Kannaourou – Arch. Makariou streets. It has an area of 1,673sqm and benefits from 40m road frontage along its southern border on Agios Georgios avenue. The wider area is commercial with all amenities nearby, providing excellent access to Limassol city center. The field is occupied....