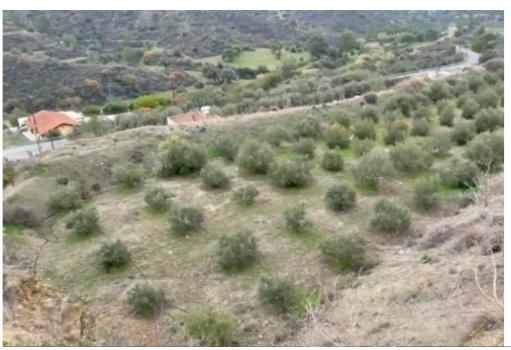

"""With its own unlimited water source from the ground pumping it with a diesel engine which is already installed. Huge land in Asgata village. 195 fully grown olive trees leveled registered asphalt road electricity and water Permit for agricultural storage Perforation with license and water Building permit.