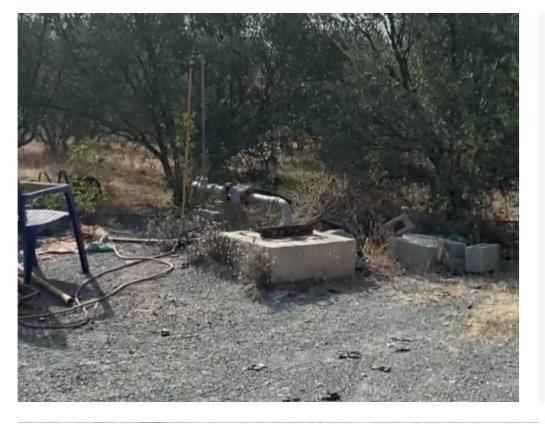

"""With its own unlimited water source from the ground pumping it with a diesel engine which is already installed. Huge land in Asgata village. 195 fully grown olive trees leveled registered asphalt road electricity and water Permit for agricultural storage Perforation with license and water Building permit.