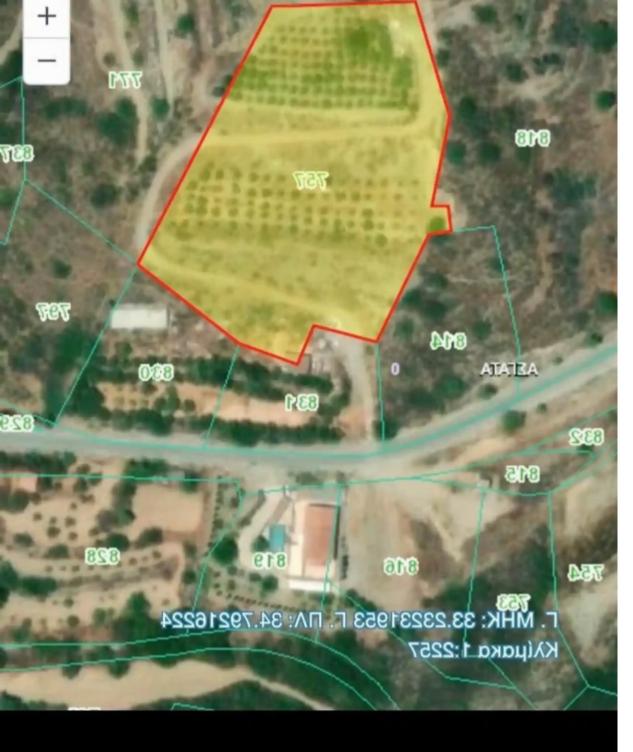

## Agricultural land 8027 m<sup>2</sup>

Limassol, Asgata-4502, Cyprus

This ad is presented by listings admin, under supervision from ,

Licensed Real Estate Agent Reg no: 1234, Lic no: 603/E

**Offered at:** € 105,000

**Estate ID:** 34857

**Ref:** ba5230773

Total plot's-land's area: 8027 m²

Coverage: 10 %

Density: 10 %

Available from: 2024-04-27

Offered at: 105,00

Type: **Agricultura**l

"""With its own unlimited water source from the ground pumping it with a diesel engine which is already installed. Huge land in Asgata village. 195 fully grown olive trees leveled registered asphalt road electricity and water Permit for agricultural storage Perforation with license and water Building permit.