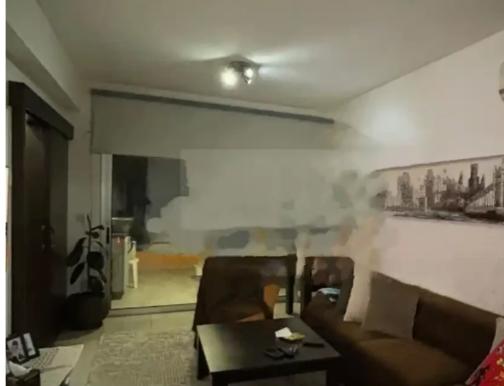

## 2-bedroom apartment f?r s?le €175.000

Limassol, Erimi-4630, Cyprus

This ad is presented by listings admin, under supervision from ,

Licensed Real Estate Agent Reg no: 1234, Lic no: 603/E

**Offered at:** € 175,000

**Estate ID:** 34863

**Ref:** ba5230885

NET internal area: 97

Bathrooms: 1

Bedrooms: 2

Parking spaces: Covered cars

Available from: 2024-04-27

Offered at: 175,000

Type: **Apartment** 