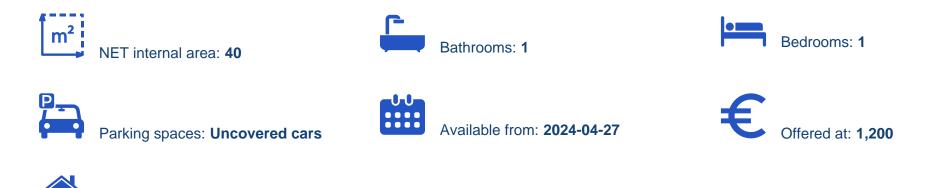

Offered at: €1,200 Estate ID: 34879 Ref: ba5229696

Type: SemidetachedHouse

Hurry up! 2 semi-detached and newly renovated houses, that are now available for you to rent and make them your new cozy home. Located in the heart of Limassol in Katholiki area with easy access to Makariou Avenue and Agias Filaxeos, with all the amenities to be 30 meters distance max. Both properties features of an open plan design, a nice spacey shower with a toilet and comfortable bedroom. It consist with hidden lighting, A/C split units in all rooms, Double Glassed windows, wardrobe in the bedroom and new oven, washing machine and fridge, TV and Internet router. The cozy townhouses are fully furnished and all the furniture will be added in few days and the houses are available from 1...