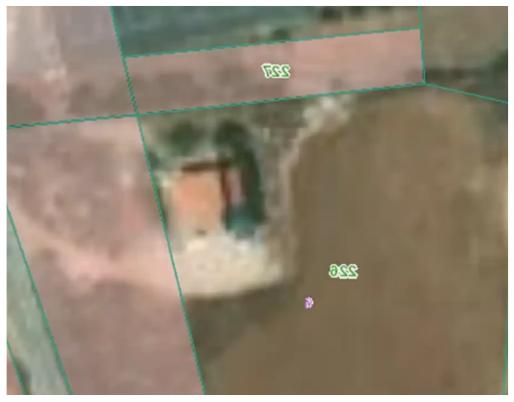

## (Share) Residential land 4930 m<sup>2</sup> €55.000

Nicosia, Palaiometocho-2682, Cyprus

This ad is presented by listings admin, under supervision from , Licensed Real Estate Agent Reg no: 1234, Lic no: 603/E

Offered at: € 55,000 Estate ID: 35073 Ref: ba5177712

""""1/4 Share of a residential field ideal for the construction of a personal residence. Next to school. Beautiful view"""...

## **Estate on map:**

Website: realty.com.cy/p/(share)-residential-land-4930-m<sup>2</sup>-

€55.000-ba5177712

Email: info@rimatech.com.cy

Phone: +35795958898 // +35725714014

This ad is presented by listings admin, under supervision from , Licensed Real Estate Agent Reg no: 1234, Lic no: 603/E