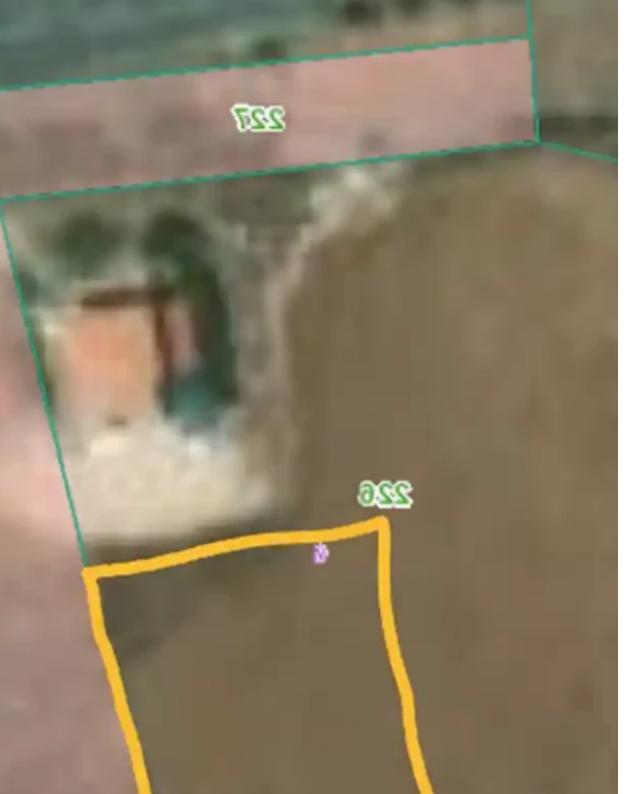

## (Share) Residential land 4930 m<sup>2</sup> €55.000

Nicosia, Palaiometocho-2682, Cyprus

This ad is presented by listings admin, under supervision from , Licensed Real Estate Agent Reg no: 1234, Lic no: 603/E

Offered at: € 55,000 Estate ID: 35073 Ref: ba5177712

""""1/4 Share of a residential field ideal for the construction of a personal residence. Next to school. Beautiful view"""...

## **Estate on map:**

Website: realty.com.cy/p/(share)-residential-land-4930-m<sup>2</sup>-

€55.000-ba5177712

Email: info@rimatech.com.cy

Phone: +35795958898 // +35725714014

This ad is presented by listings admin, under supervision from , Licensed Real Estate Agent Reg no: 1234, Lic no: 603/E