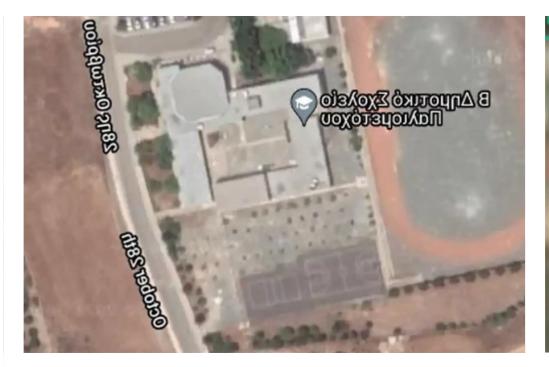

## (Share) Residential land 4930 m<sup>2</sup> €55.000

Nicosia, Palaiometocho-2682, Cyprus

This ad is presented by listings admin, under supervision from , Licensed Real Estate Agent Reg no: 1234, Lic no: 603/E

Offered at: € 55,000 Estate ID: 35073 Ref: ba5177712

""""1/4 Share of a residential field ideal for the construction of a personal residence. Next to school. Beautiful view"""...

## **Estate on map:**

Website: realty.com.cy/p/(share)-residential-land-4930-m<sup>2</sup>-

€55.000-ba5177712

Email: info@rimatech.com.cy

Phone: +35795958898 // +35725714014

This ad is presented by listings admin, under supervision from , Licensed Real Estate Agent Reg no: 1234, Lic no: 603/E