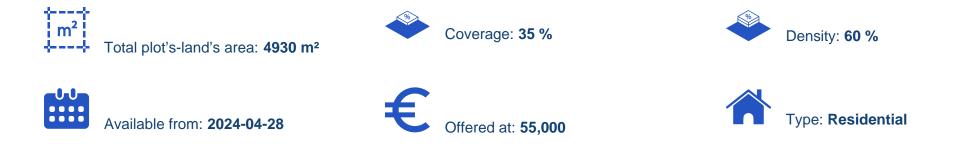

## (Share) Residential land 4930 m<sup>2</sup> €55.000

Nicosia, Palaiometocho-2682, Cyprus

This ad is presented by listings admin, under supervision from , Licensed Real Estate Agent Reg no: 1234, Lic no: 603/E

Offered at: € 55,000 Estate ID: 35073 Ref: ba5177712

""""1/4 Share of a residential field ideal for the construction of a personal residence. Next to school. Beautiful view"""...