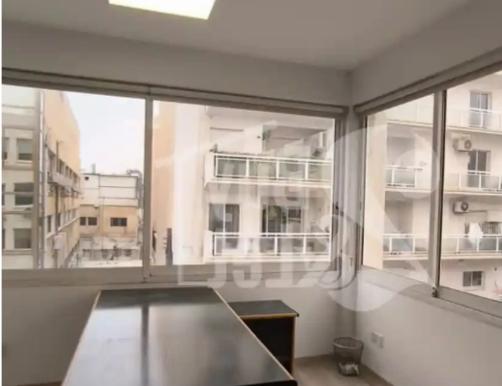

**Offered at:** €2,100

**Estate ID:** 35447

**Ref:** ba5234103

NET internal area: 125

Available from: 2024-04-30

Offered at: 2,100

Type: Office

- Semi-Furnished - Covered Parking - Floors Building: 3 - Office Layout: Open Plan - Floor Type: Parquet - Construction Year: 1996 - Renovation Year: 2024 - Secure Door - Air Condition - Reception - Kitchenette - Conference - Shutters...