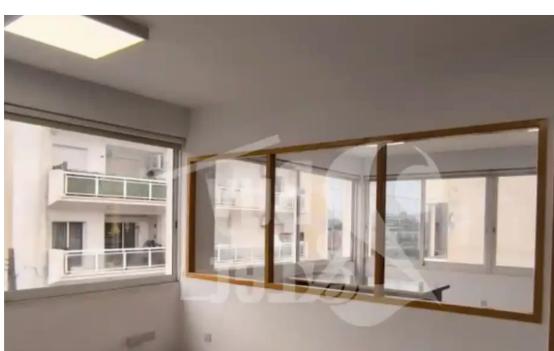

**Offered at:** €2,100

**Estate ID:** 35447

**Ref:** ba5234103

NET internal area: 125

Available from: 2024-04-30

Offered at: 2,100

Type: Office

- Semi-Furnished - Covered Parking - Floors Building: 3 - Office Layout: Open Plan - Floor Type: Parquet - Construction Year: 1996 - Renovation Year: 2024 - Secure Door - Air Condition - Reception - Kitchenette - Conference - Shutters...