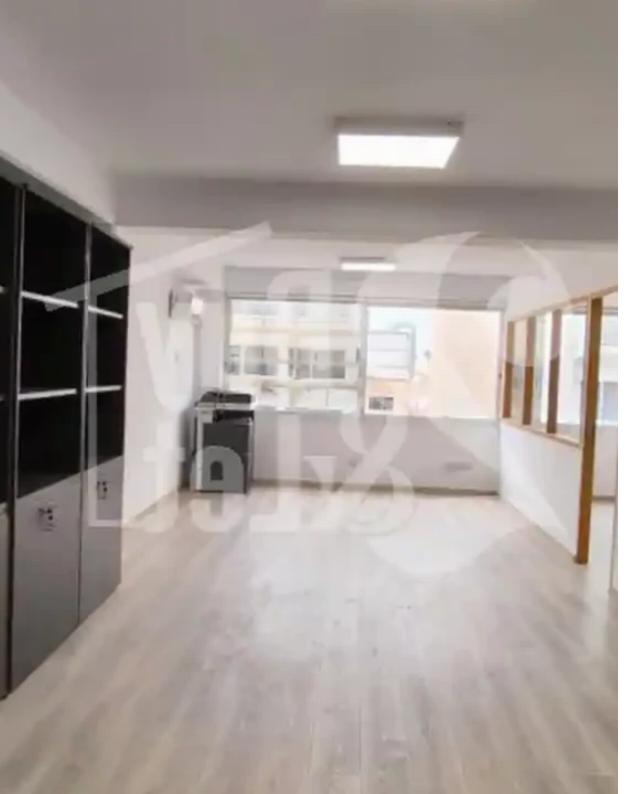

**Offered at:** €2,100

**Estate ID:** 35447

**Ref:** ba5234103

NET internal area: 125

Available from: 2024-04-30

Offered at: 2,100

Type: Office

- Semi-Furnished - Covered Parking - Floors Building: 3 - Office Layout: Open Plan - Floor Type: Parquet - Construction Year: 1996 - Renovation Year: 2024 - Secure Door - Air Condition - Reception - Kitchenette - Conference - Shutters...