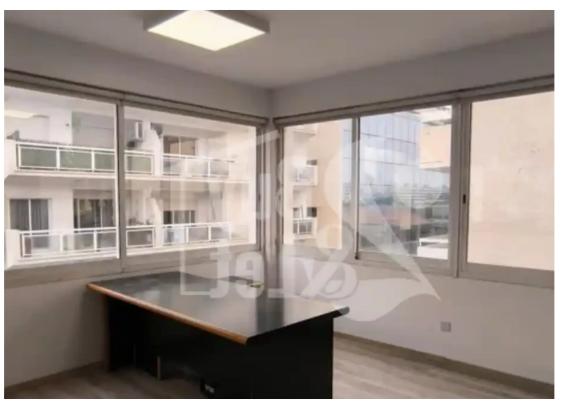

**Offered at:** €2,100

**Estate ID:** 35447

**Ref:** ba5234103

NET internal area: 125

Available from: 2024-04-30

Offered at: 2,100

Type: Office

- Semi-Furnished - Covered Parking - Floors Building: 3 - Office Layout: Open Plan - Floor Type: Parquet - Construction Year: 1996 - Renovation Year: 2024 - Secure Door - Air Condition - Reception - Kitchenette - Conference - Shutters...