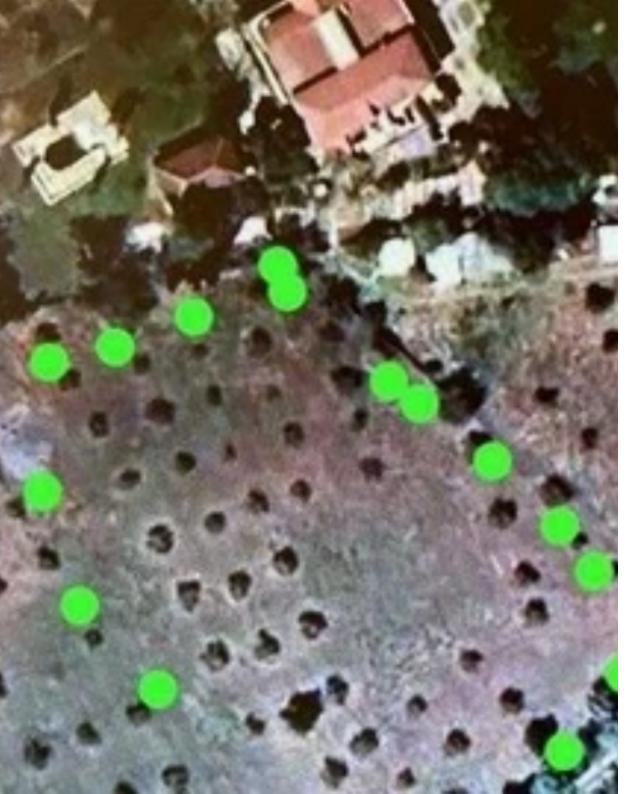

## Agricultural land 2633 m<sup>2</sup> €65.000

Larnaka, Mosfiloti-7647, Cyprus

This ad is presented by listings admin, under supervision from,

Licensed Real Estate Agent Reg no: 1234, Lic no: 603/E

**Offered at:** € 65,000

1 2,6857.W.

Total plot's-land's area: 2633 m²

Coverage: 10 %

Density: 10 %

Available from: 2024-04-30

Offered at: **65,000** 

Type: Agricultural

""""Agricultural land for sale in Mosfiloty area, Larnaca. Zone ? 3, building density 10%, land coverage 10%. The number of floors of construction - 2, building height - 8,30 m. The right of passage to the main road.""""...