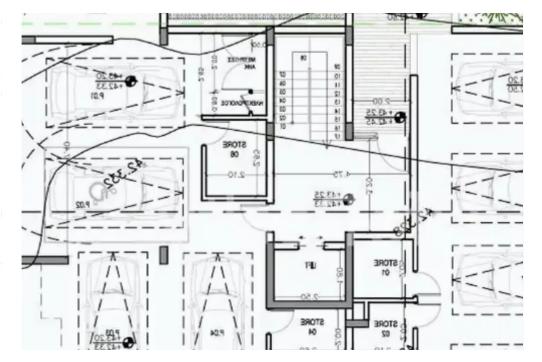

## 2-bedroom penthouse f?r s?le

Limassol, Primary-School-Agios-Athanasios-4106, Cyprus This ad is presented by listings admin, under supervision from, Licensed Real Estate Agent Reg no: 1234, Lic no: 603/E

Offered at: € 650,000 Estate ID: 35512 Ref: ba5233961

























## **Estate on map:**







Website: realty.com.cy/p/2-bedroom-penthouse-f?r-s?le-

ba5233961

Email: <a href="mailto:info@rimatech.com.cy">info@rimatech.com.cy</a>

Phone: +35795958898 // +35725714014

This ad is presented by listings admin, under supervision from , Licensed Real Estate Agent Reg no: 1234, Lic no: 603/E